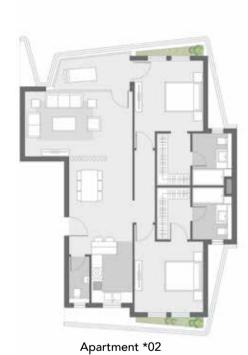

## APARTMENTS DUO A

Apartment 01

Apartment 02

#### **GROUND FLOOR**

- 1 Renders and accompanying visual materials are not to scale and are intended for illustrative purposes.
- 2- All Landscaping, pools, furniture are not included in the property and solely for illustrative purposes.
- 3- Windows, decks, porches, terraces, and the exterior elements may vary upon elevation.
- 4- Roof finishes and pergolas are for presentation purposes only and are optional based on client's request.
- 5- Palm Hills Developments retains the right to make alterations.

| Built-up Area   | 146.15 m <sup>2</sup> |
|-----------------|-----------------------|
| Apartment 01    |                       |
| Room name       | Area m2               |
| Bath 01         | 5.28 m²               |
| Bath O2         | 5.28 m <sup>2</sup>   |
| Bedroom 01      | 13.69 m²              |
| Bedroom 02      | 13.52 m <sup>2</sup>  |
| Closet 01       | 4.91 m²               |
| Closet 02       | 4.91 m²               |
| Corridor        | 6.36 m²               |
| Guest Toilet    | 3.10 m <sup>2</sup>   |
| Kitchen         | 11.40 m²              |
| Living + Dining | 32.33 m²              |
| Lobby           | 5.67 m²               |
| Terrace         | 6.24 m²               |

| Built-up Area | 175.31 m <sup>2</sup> |
|---------------|-----------------------|
| Apartment 02  |                       |
| Room name     | Area m2               |
| Bath 01       | 5.31 m <sup>2</sup>   |
| Bath 02       | 5.31 m <sup>2</sup>   |
| Bedroom 01    | 15.37 m²              |
| Bedroom 02    | 13.68 m²              |
| Bedroom 03    | 15.84 m²              |
| Closet 01     | 3.88 m <sup>2</sup>   |
| Closet 02     | 4.91 m²               |
| Corridor      | 8.42 m <sup>2</sup>   |
| Dining        | 9.68 m <sup>2</sup>   |
| Guest Toilet  | 1.87 m²               |
| Kitchen       | 8.36 m <sup>2</sup>   |
| Living        | 27.49 m²              |
| Lobby         | 4.32 m <sup>2</sup>   |
| Nanny         | 3.60 m <sup>2</sup>   |
| Nanny WC      | 1.71 m²               |
| Terrace       | 6.24 m²               |