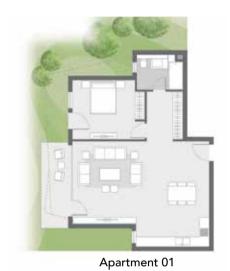

## APARTMENTS DUO A

Apartment 01

Apartment 02

#### **GROUND FLOOR**

- 1 Renders and accompanying visual materials are not to scale and are intended for illustrative purposes.
- 2- All Landscaping, pools, furniture are not included in the property and solely for illustrative purposes.
- 3- Windows, decks, porches, terraces, and the exterior elements may vary upon elevation.
- 4- Roof finishes and pergolas are for presentation purposes only and are optional based on client's request.
- 5- Palm Hills Developments retains the right to make alterations.

| Built-up Area   | 146.15 m <sup>2</sup> |
|-----------------|-----------------------|
| Apartment 01    |                       |
| Room name       | Area m2               |
| Bath 01         | 5.28 m²               |
| Bath O2         | 5.28 m <sup>2</sup>   |
| Bedroom 01      | 13.69 m²              |
| Bedroom 02      | 13.52 m <sup>2</sup>  |
| Closet 01       | 4.91 m²               |
| Closet 02       | 4.91 m²               |
| Corridor        | 6.36 m²               |
| Guest Toilet    | 3.10 m <sup>2</sup>   |
| Kitchen         | 11.40 m²              |
| Living + Dining | 32.33 m²              |
| Lobby           | 5.67 m²               |
| Terrace         | 6.24 m²               |