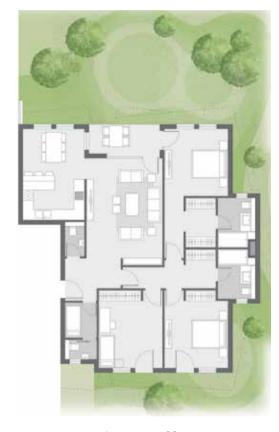

| Built-up Area   | 146.15 m <sup>2</sup> |
|-----------------|-----------------------|
| Apartment 01    |                       |
| Room name       | Area m2               |
| Bath 01         | 5.28 m²               |
| Bath O2         | 5.28 m <sup>2</sup>   |
| Bedroom 01      | 13.69 m²              |
| Bedroom 02      | 13.52 m <sup>2</sup>  |
| Closet 01       | 4.91 m²               |
| Closet 02       | 4.91 m²               |
| Corridor        | 6.36 m²               |
| Guest Toilet    | 3.10 m <sup>2</sup>   |
| Kitchen         | 11.40 m²              |
| Living + Dining | 32.33 m²              |
| Lobby           | 5.67 m²               |
| Terrace         | 6.24 m²               |

| Built-up Area | 175.31 m <sup>2</sup> |
|---------------|-----------------------|
| Apartment 02  |                       |
| Room name     | Area m2               |
| Bath 01       | 5.31 m <sup>2</sup>   |
| Bath 02       | 5.31 m <sup>2</sup>   |
| Bedroom 01    | 15.37 m²              |
| Bedroom 02    | 13.68 m²              |
| Bedroom 03    | 15.84 m²              |
| Closet 01     | 3.88 m <sup>2</sup>   |
| Closet 02     | 4.91 m²               |
| Corridor      | 8.42 m <sup>2</sup>   |
| Dining        | 9.68 m <sup>2</sup>   |
| Guest Toilet  | 1.87 m²               |
| Kitchen       | 8.36 m <sup>2</sup>   |
| Living        | 27.49 m²              |
| Lobby         | 4.32 m <sup>2</sup>   |
| Nanny         | 3.60 m <sup>2</sup>   |
| Nanny WC      | 1.71 m²               |
| Terrace       | 6.24 m²               |