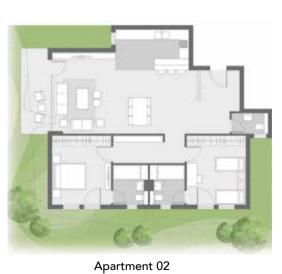

## **APARTMENTS**

Apartment 01

#### **GROUND FLOOR**

Built-up Area Built-up Area 147.30 m<sup>2</sup> 144.55 m<sup>2</sup>

| Apartment 01    |                     |
|-----------------|---------------------|
| Room name       | Area m2             |
| Bath 01         | 5.28 m <sup>2</sup> |
| Bath 02         | 5.28 m <sup>2</sup> |
| Bedroom 01      | 13.69 m²            |
| Bedroom 02      | 13.52 m²            |
| Closet 01       | 4.91 m <sup>2</sup> |
| Closet 02       | 4.91 m <sup>2</sup> |
| Corridor        | 6.36 m²             |
| Guest Toilet    | 3.10 m <sup>2</sup> |
| Kitchen         | 11.40 m²            |
| Living + Dining | 32.33 m²            |
| Lobby           | 5.67 m <sup>2</sup> |
| Terrace         | 7.50 m <sup>2</sup> |

| Apartment 02 |                     |
|--------------|---------------------|
| Room name    | Area m2             |
| Bath 01      | 5.31 m <sup>2</sup> |
| Bath 02      | 5.31 m <sup>2</sup> |
| Bedroom 01   | 15.37 m²            |
| Bedroom 02   | 15.84 m²            |
| Closet 01    | 3.88 m <sup>2</sup> |
| Closet 02    | 4.91 m <sup>2</sup> |
| Corridor     | 8.42 m <sup>2</sup> |
| Dining       | 9.68 m <sup>2</sup> |
| Guest Toilet | 1.87 m²             |
| Kitchen      | 8.36 m <sup>2</sup> |
| Living       | 27.49 m²            |
| Lobby        | 4.32 m <sup>2</sup> |
| Terrace      | 9.00 m <sup>2</sup> |