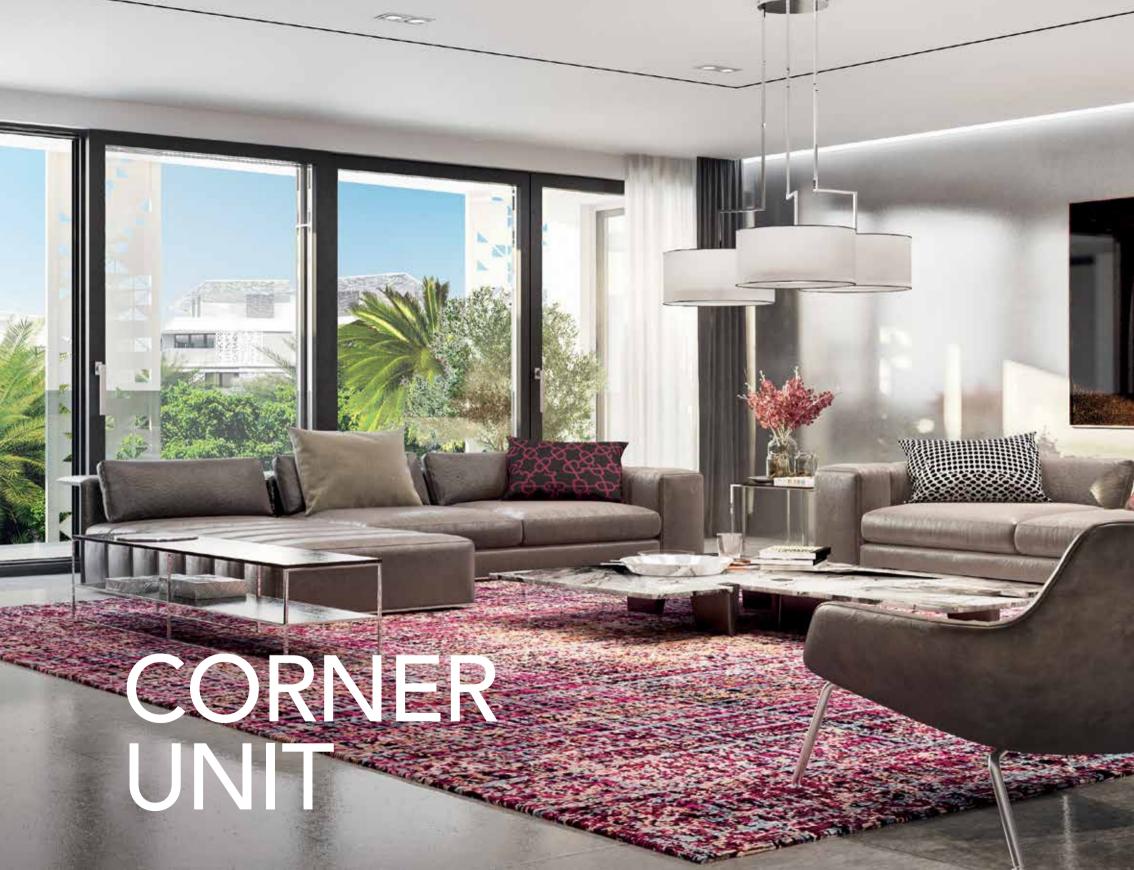

| 13.12 m²              |
| Living                        | 26.68 m²              |
| Nanny                         | 4.61 m²               |
| Nanny Bath                    | 2.69 m²               |
| Reception                     | 27.28 m²              |

- 1- Renders and accompanying visual materials are not to scale and are intended for illustrative purposes.
- 2- All Landscaping, pools, furniture are not included in the property and solely for illustrative purposes.
- 3- Windows, decks, porches, terraces, and the exterior elements may vary upon elevation.
- 4- Roof finishes and pergolas are for presentation purposes only and are optional based on client's request.5- Palm Hills Developments retains the right to make alterations.



# APARTMENTS CORNER UNIT









#### Unit Typology

#### **Apartments**

Duo A

Duo A - M

Duo B

NIO B M

Trio

Trio - N

Corner Unit

- ....

Corner Unit-M\*

The Park A

The Park E

Boulevard (

Boulevard [

#### Villas

William

VIIW B

Atthu (C)

mpr (Cr

mpr E

mp Com

KOMIN DVC

mile en-en-

With Thomas Since

Secto Horizo

\* -M = mirrored building type



#### **APARTMENTS** CORNER UNIT







Apartment 03

| Built-up Area | 104.70 m <sup>2</sup> |  |
|---------------|-----------------------|--|
| Apartment 01  |                       |  |
| Room name     | Area m2               |  |
| Bath          | 5.32 m²               |  |
| Bedroom 01    | 15.37 m²              |  |
| Closet        | 5.87 m²               |  |
| Dining        | 17.56 m <sup>2</sup>  |  |
| Kitchen       | 7.90 m <sup>2</sup>   |  |
| L