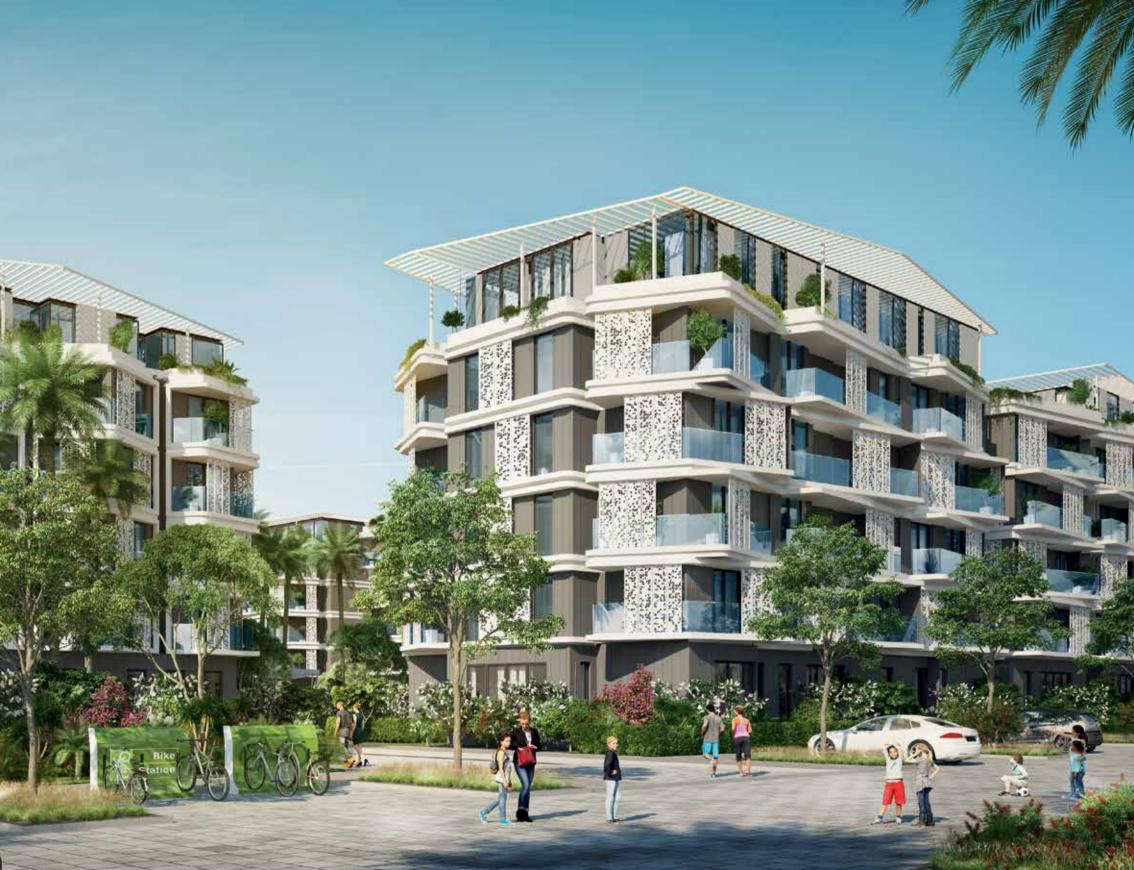

03                       | 4.72 m²             |
| Bedroom 01 Master             | 15.12 m²            |
| Bedroom 02                    | 14.71 m²            |
| Bedroom 03                    | 12.07 m²            |
| Bedroom 04                    | 12.07 m²            |
| Corridor 01                   | 10.78 m²            |
| Corridor 02                   | 5.60 m <sup>2</sup> |
| Dining                        | 19.82 m²            |
| Guest WC                      | 2.28 m <sup>2</sup> |
| Kitchen                       | 13.71 m²            |
| Living                        | 29.34 m²            |
| Nanny                         | 4.63 m²             |
| Nanny Bath                    | 2.67 m²             |
| Study                         | 10.36 m²            |

## APARTMENTS TRIO









#### Unit Typology

#### **Apartments**

Di Di

Duo A

Duo A - M

Duo B

Эно В -

\_

Trio - M Corner l

Trio

Corner Unit-N The Park A

he Park F

D---I---

Boulevard (

Boulevard D

#### Villas

Villa A

/III # E

br E

illai E-N

lis W

ZHE KE W

Two Hooks Large

Will House Simi

Tawan Housia

\* -M = mirrored building type



## APARTMENTS TRIO





| Built-up Area     | 178.15 m <sup>2</sup> |  |
|-------------------|-----------------------|--|
| Apartment 01      |                       |  |
| Room name         | Area m2               |  |
| Bath 01           | 5.31 m <sup>2</sup>   |  |
| Bath 02           | 5.31 m <sup>2</sup>   |  |
| Bedroom 01 Master | 17.91 m²              |  |
| Bedroom 02        | 15.81 m²              |  |
| Bedroom 03        | 13.58 m²              |