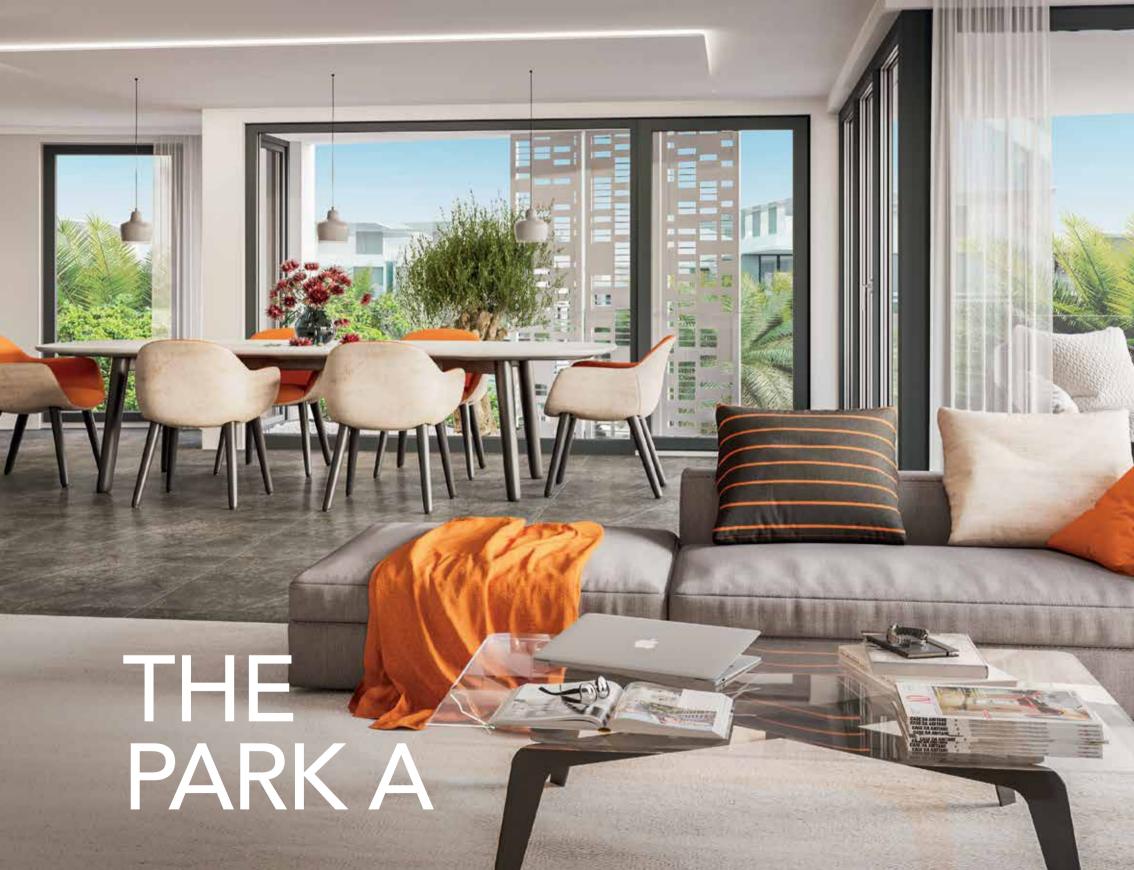

|
| Kitchen Soft      | 15.26 m²             |
| Living            | 41.30 m <sup>2</sup> |
| Nanny             | 4.41 m <sup>2</sup>  |
| Nanny Bath        | 2.13 m <sup>2</sup>  |
| Reception         | 14.33 m <sup>2</sup> |

Apartment 51 Built-up Area

247.55 m<sup>2</sup>

- 1 Renders and accompanying visual materials are not to scale and are intended for illustrative purposes.
- 2- All Landscaping, pools, furniture are not included in the property and solely for illustrative purposes.
- 3- Windows, decks, porches, terraces, and the exterior elements may vary upon elevation.
- 4- Roof finishes and pergolas are for presentation purposes only and are optional based on client's request.5- Palm Hills Developments retains the right to make alterations.

# APARTMENTS THE PARKA









# Unit Typology

# **Apartments**

Duo A - M

The Park A

# Villas

\* -M = mirrored building type



# THE PARK A



# GROUND FLOOR

- 1- Renders and accompanying visual materials are not to scale and are intended for illustrative purposes.
- 2- All Landscaping, pools, furniture are not included in the property and solely for illustrative purposes.
- 3- Windows, decks, porches, terraces, and the exterior elements may vary upon elevation.
- 4- Roof finishes and pergolas are for presentation purposes only and are optional based on client's request.
- 5- Palm Hills Developments retains the right to make alterations.

| Built-up Area     | 192.35 m <sup>2</sup> |  |
|-------------------|-----------------------|--|
| Apartmen          | Apartment 01          |  |
| Room name         | Area