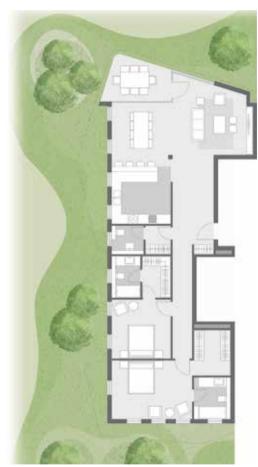

## APARTMENTS DUO A

Apartment 01

Apartment 02

#### **GROUND FLOOR**

- 1 Renders and accompanying visual materials are not to scale and are intended for illustrative purposes.
- 2- All Landscaping, pools, furniture are not included in the property and solely for illustrative purposes.
- 3- Windows, decks, porches, terraces, and the exterior elements may vary upon elevation.
- 4- Roof finishes and pergolas are for presentation purposes only and are optional based on client's request.
- 5- Palm Hills Developments retains the right to make alterations.

| Built-up Area   | 146.15 m <sup>2</sup> |
|-----------------|-----------------------|
| Apartment 01    |                       |
| Room name       | Area m2               |
| Bath 01         | 5.28 m²               |
| Bath O2         | 5.28 m <sup>2</sup>   |
| Bedroom 01      | 13.69 m²              |
| Bedroom 02      | 13.52 m <sup>2</sup>  |
| Closet 01       | 4.91 m²               |
| Closet 02       | 4.91 m²               |
| Corridor        | 6.36 m²               |
| Guest Toilet    | 3.10 m <sup>2</sup>   |
| Kitchen         | 11.40 m²              |
| Living + Dining | 32.33 m²              |
| Lobby           | 5.67 m²               |
| Terrace         | 6.24 m²               |

| Built-up Area | 175.31 m <sup>2</sup> |
|---------------|-----------------------|
| Apartment 02  |                       |
| Room name     | Area m2               |
| Bath 01       | 5.31 m <sup>2</sup>   |
| Bath 02       | 5.31 m <sup>2</sup>   |
| Bedroom 01    | 15.37 m²              |
| Bedroom 02    | 13.68 m²              |
| Bedroom 03    | 15.84 m²              |
| Closet 01     | 3.88 m <sup>2</sup>   |
| Closet 02     | 4.91 m²               |
| Corridor      | 8.42 m <sup>2</sup>   |
| Dining        | 9.68 m <sup>2</sup>   |
| Guest Toilet  | 1.87 m²               |
| Kitchen       | 8.36 m <sup>2</sup>   |
| Living        | 27.49 m²              |
| Lobby         | 4.32 m <sup>2</sup>   |
| Nanny         | 3.60 m <sup>2</sup>   |
| Nanny WC      | 1.71 m²               |
| Terrace       | 6.24 m²               |