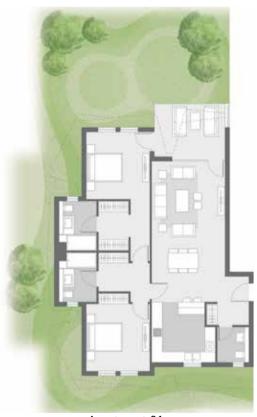

## APARTMENTS DUO A

Apartment 01

Apartment 02

| Built-up Area   | 146.15 m <sup>2</sup> |
|-----------------|-----------------------|
| Apartment 01    |                       |
| Room name       | Area m2               |
| Bath 01         | 5.28 m²               |
| Bath O2         | 5.28 m <sup>2</sup>   |
| Bedroom 01      | 13.69 m²              |
| Bedroom 02      | 13.52 m <sup>2</sup>  |
| Closet 01       | 4.91 m²               |
| Closet 02       | 4.91 m²               |
| Corridor        | 6.36 m²               |
| Guest Toilet    | 3.10 m <sup>2</sup>   |
| Kitchen         | 11.40 m²              |
| Living + Dining | 32.33 m²              |
| Lobby           | 5.67 m²               |
| Terrace         | 6.24 m²               |