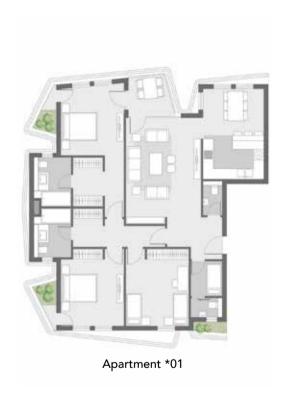

| Built-up Area   | 146.15 m <sup>2</sup> |
|-----------------|-----------------------|
| Apartment 01    |                       |
| Room name       | Area m2               |
| Bath 01         | 5.28 m²               |
| Bath O2         | 5.28 m <sup>2</sup>   |
| Bedroom 01      | 13.69 m²              |
| Bedroom 02      | 13.52 m <sup>2</sup>  |
| Closet 01       | 4.91 m²               |
| Closet 02       | 4.91 m²               |
| Corridor        | 6.36 m²               |
| Guest Toilet    | 3.10 m <sup>2</sup>   |
| Kitchen         | 11.40 m²              |
| Living + Dining | 32.33 m²              |
| Lobby           | 5.67 m²               |
| Terrace         | 6.24 m²               |