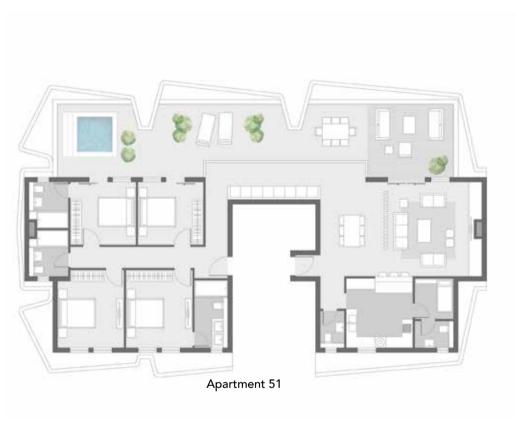

PENTHOUSE FLOOR

| Apartment 51<br>Built-up Area | 220.40 m <sup>2</sup> |
|-------------------------------|-----------------------|
| Roof Terrace                  | 80.20 m <sup>2</sup>  |
| Room name                     | Area m2               |
| Bath 01 Master                | 5.86 m <sup>2</sup>   |
| Bath 02 Shared                | 4.72 m²               |
| Bath 03                       | 4.72 m²               |
| Bedroom 01 Master             | 15.12 m²              |
| Bedroom 02                    | 14.71 m²              |
| Bedroom 03                    | 12.07 m²              |
| Bedroom 04                    | 12.07 m²              |
| Corridor 01                   | 10.78 m²              |
| Corridor 02                   | 5.60 m <sup>2</sup>   |
| Dining                        | 19.82 m²              |
| Guest WC                      | 2.28 m <sup>2</sup>   |
| Kitchen                       | 13.71 m²              |
| Living                        | 29.34 m²              |
| Nanny                         | 4.63 m²               |
| Nanny Bath                    | 2.67 m²               |
| Study                         | 10.36 m²              |

PENTHOUSE FLOOR

| Apartment 51<br>Built-up Area | 222.30 m²           |
|-------------------------------|---------------------|
| Roof Terrace                  | 81.75 m²            |
| Room name                     | Area m2             |
| Bath 01 Master                | 5.86 m <sup>2</sup> |
| Bath 02 Shared                | 4.72 m²             |
| Bath 03                       | 4.72 m²             |
| Bedroom 01 Master             | 15.12 m²            |
| Bedroom 02                    | 14.71 m²            |
| Bedroom 03                    | 12.07 m²            |
| Bedroom 04                    | 12.07 m²            |
| Corridor 01                   | 10.78 m²            |
| Corridor 02                   | 5.60 m <sup>2</sup> |
| Dining                        | 19.82 m²            |
| Guest WC                      | 2.28 m <sup>2</sup> |
| Kitchen                       | 13.71 m²            |
| Living                        | 29.34 m²            |
| Nanny                         | 4.63 m²             |
| Nanny Bath                    | 2.67 m²             |
| Study                         | 10.36 m²            |

- \* SECOND FLOOR
- \* FOURTH FLOOR

PENTHOUSE FLOOR

| Apartment 51<br>Built-up Area | 234.15 m <sup>2</sup> |
|-------------------------------|-----------------------|
| Roof Terrace                  | 111.00 m <sup>2</sup> |
| Room name                     | Area m2               |
| Bath 01 Master                | 7.40 m²               |
| Bath 02 Shared                | 4.75 m²               |
| Bath 03                       | 4.75 m²               |
| Bedroom 01 Master             | 15.10 m²              |
| Bedroom 02                    | 16.63 m²              |
| Bedroom 03                    | 14.31 m²              |
| Bedroom 04                    | 13.59 m²              |
| Corridor 01                   | 11.53 m²              |
| Corridor 02                   | 4.16 m²               |
| Dining                        | 19.01 m²              |
| Guest WC                      | 2.27 m <sup>2</sup>   |
| Kitchen                       | 13.12 m²              |
| Living                        | 26.68 m²              |
| Nanny                         | 4.61 m²               |
| Nanny Bath                    | 2.69 m²               |
| Reception                     | 27.28 m²              |