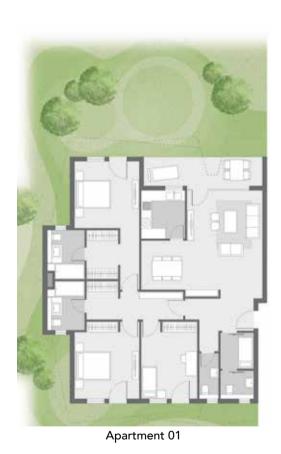

## APARTMENTS DUO A

Apartment 01

Apartment 02

| Built-up Area   | 146.15 m <sup>2</sup> |
|-----------------|-----------------------|
| Apartment 01    |                       |
| Room name       | Area m2               |
| Bath 01         | 5.28 m²               |
| Bath O2         | 5.28 m <sup>2</sup>   |
| Bedroom 01      | 13.69 m²              |
| Bedroom 02      | 13.52 m <sup>2</sup>  |
| Closet 01       | 4.91 m²               |
| Closet 02       | 4.91 m²               |
| Corridor        | 6.36 m²               |
| Guest Toilet    | 3.10 m <sup>2</sup>   |
| Kitchen         | 11.40 m²              |
| Living + Dining | 32.33 m²              |
| Lobby           | 5.67 m²               |
| Terrace         | 6.24 m²               |