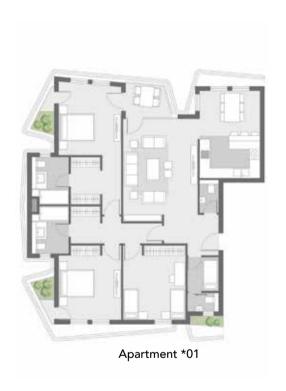

- \* FIRST FLOOR
- \* THIRD FLOOR

| Built-up Area     | 175.53 m²            |
|-------------------|----------------------|
| Apartment         | *01                  |
| Room name         | Area m2              |
| Bath 01           | 5.28 m <sup>2</sup>  |
| Bath 02           | 5.28 m <sup>2</sup>  |
| Bedroom 02        | 15.37 m²             |
| Bedroom 03        | 15.84 m²             |
| Bedroom Master 01 | 18.12 m²             |
| Closet 01         | 4.79 m²              |
| Closet 02         | 3.76 m²              |
| Corridor          | 4.58 m <sup>2</sup>  |
| Dining            | 9.67 m²              |
| Guest Toilet      | 1.88 m²              |
| Kitchen           | 8.36 m²              |
| Living            | 25.22 m <sup>2</sup> |
| Lobby             | 6.60 m <sup>2</sup>  |
| Nanny             | 3.60 m <sup>2</sup>  |
| Nanny WC          | 1.71 m²              |
| Terrace           | 5.60 m <sup>2</sup>  |
| Terrace           | 2.63 m <sup>2</sup>  |
| Terrace           | 2.63 m <sup>2</sup>  |