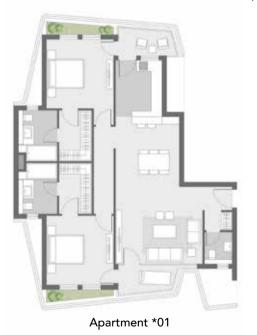

| Built-up Area   | 147.40 m <sup>2</sup> |  |
|-----------------|-----------------------|--|
| Apartment *02   |                       |  |
| Room name       | Area m2               |  |
| Bath 01         | 5.33 m²               |  |
| Bath O2         | $5.33~\mathrm{m}^2$   |  |
| Bedroom 01      | 15.70 m²              |  |
| Bedroom 02      | 15.72 m²              |  |
| Closet 01       | 5.07 m <sup>2</sup>   |  |
| Closet 02       | 5.07 m²               |  |
| Corridor        | 4.38 m²               |  |
| Guest Toilet    | 2.30 m²               |  |
| Kitchen         | 8.97 m²               |  |
| Living + Dining | 32.81 m²              |  |
| Lobby           | 3.71 m²               |  |
| Terrace         | 5.83 m²               |  |
| Terrace         | 6.04 m <sup>2</sup>   |  |

| Built-up Area   | 147.40 m <sup>2</sup> |  |
|-----------------|-----------------------|--|
| Apartment *02   |                       |  |
| Room name       | Area m2               |  |
| Bath 01         | $5.33 \text{ m}^2$    |  |
| Bath O2         | $5.33 \text{ m}^2$    |  |
| Bedroom 01      | 15.02 m²              |  |
| Bedroom 02      | 15.00 m <sup>2</sup>  |  |
| Closet 01       | 5.07 m <sup>2</sup>   |  |
| Closet 02       | 5.07 m <sup>2</sup>   |  |
| Corridor        | 4.38 m <sup>2</sup>   |  |
| Guest Toilet    | 2.30 m <sup>2</sup>   |  |
| Kitchen         | 8.97 m <sup>2</sup>   |  |
| Living + Dining | 32.81 m <sup>2</sup>  |  |
| Lobby           | 3.71 m <sup>2</sup>   |  |
| Terrace         | 4.45 m <sup>2</sup>   |  |
| Terrace         | 4.63 m <sup>2</sup>   |  |