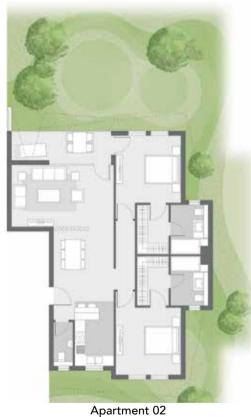

## APARTMENTS DUO A

Apartment 01

Apartment 02

| Built-up Area | 175.31 m <sup>2</sup> |
|---------------|-----------------------|
| Apartment 02  |                       |
| Room name     | Area m2               |
| Bath 01       | 5.31 m <sup>2</sup>   |
| Bath 02       | 5.31 m <sup>2</sup>   |
| Bedroom 01    | 15.37 m²              |
| Bedroom 02    | 13.68 m²              |
| Bedroom 03    | 15.84 m²              |
| Closet 01     | 3.88 m <sup>2</sup>   |
| Closet 02     | 4.91 m²               |
| Corridor      | 8.42 m <sup>2</sup>   |
| Dining        | 9.68 m <sup>2</sup>   |
| Guest Toilet  | 1.87 m²               |
| Kitchen       | 8.36 m <sup>2</sup>   |
| Living        | 27.49 m²              |
| Lobby         | 4.32 m <sup>2</sup>   |
| Nanny         | 3.60 m <sup>2</sup>   |
| Nanny WC      | 1.71 m²               |
| Terrace       | 6.24 m²               |