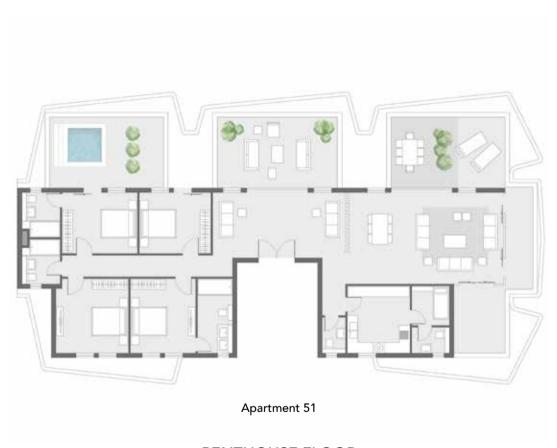

PENTHOUSE FLOOR

| Apartment 51<br>Built-up Area | 220.40 m <sup>2</sup> |
|-------------------------------|-----------------------|
| Roof Terrace                  | 80.20 m <sup>2</sup>  |
| Room name                     | Area m2               |
| Bath 01 Master                | 5.86 m <sup>2</sup>   |
| Bath 02 Shared                | 4.72 m²               |
| Bath 03                       | 4.72 m²               |
| Bedroom 01 Master             | 15.12 m²              |
| Bedroom 02                    | 14.71 m²              |
| Bedroom 03                    | 12.07 m²              |
| Bedroom 04                    | 12.07 m²              |
| Corridor 01                   | 10.78 m²              |
| Corridor 02                   | 5.60 m <sup>2</sup>   |
| Dining                        | 19.82 m²              |
| Guest WC                      | 2.28 m <sup>2</sup>   |
| Kitchen                       | 13.71 m²              |
| Living                        | 29.34 m²              |
| Nanny                         | 4.63 m²               |
| Nanny Bath                    | 2.67 m²               |
| Study                         | 10.36 m²              |