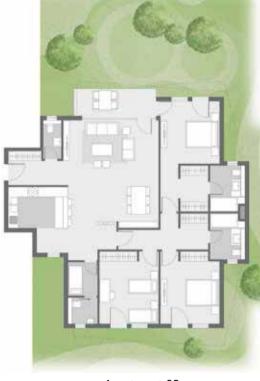

#### **APARTMENTS** CORNER UNIT

Apartment 03

| Built-up Area | 104.70 m <sup>2</sup> |  |
|---------------|-----------------------|--|
| Apartment 01  |                       |  |
| Room name     | Area m2               |  |
| Bath          | 5.32 m²               |  |
| Bedroom 01    | 15.37 m²              |  |
| Closet        | 5.87 m²               |  |
| Dining        | 17.56 m <sup>2</sup>  |  |
| Kitchen       | 7.90 m <sup>2</sup>   |  |
| Living        | 22.33 m²              |  |

| Built-up Area | 144.05 m <sup>2</sup> |  |
|---------------|-----------------------|--|
| Apartment 02  |                       |  |
| Room name     | Area m2               |  |
| Bath 01       | 4.75 m²               |  |
| Bath 02       | 4.75 m²               |  |
| Bedroom 01    | 15.12 m²              |  |
| Bedroom 02    | 15.12 m²              |  |
| Corridor      | 7.45 m <sup>2</sup>   |  |
| Dining        | 19.60 m²              |  |
| Guest Toilet  | 2.46 m²               |  |
| Kitchen       | 10.92 m²              |  |
| Living        | 18.98 m²              |  |
| Lobby         | 8.48 m²               |  |

| Built-up Area     | 187.80 m <sup>2</sup> |  |
|-------------------|-----------------------|--|
| Apartment 03      |                       |  |
| Room name         | Area m2               |  |
| Bath 01           | 5.31 m <sup>2</sup>   |  |
| Bath 02           | 5.31 m <sup>2</sup>   |  |
| Bedroom 01 Master | 17.21 m²              |  |
| Bedroom 02        | 15.37 m <sup>2</sup>  |  |
| Bedroom 03        | 15.78 m²              |  |
| Closet 01         | 4.91 m <sup>2</sup>   |  |
| Closet 02         | 3.89 m²               |  |
| Corridor          | 5.53 m <sup>2</sup>   |  |
| Guest Toilet      | $2.32 \text{ m}^2$    |  |
| Kitchen           | 11.90 m²              |  |
| Living + Dining   | 41.78 m²              |  |
| Lobby             | 6.12 m <sup>2</sup>   |  |
| Nanny             | 3.69 m²               |  |
| Nanny WC          | 2.48 m <sup>2</sup>   |  |
| Terrace           | 9.97 m²               |  |

**GROUND FLOOR** 

| * | FIRST | <b>FLOOR</b> |
|---|-------|--------------|
|   |       |              |

| * | THI | IRD | FΙ | OOR                  |
|---|-----|-----|----|----------------------|
|   |     |     |    | $\sim$ $\sim$ $\sim$ |