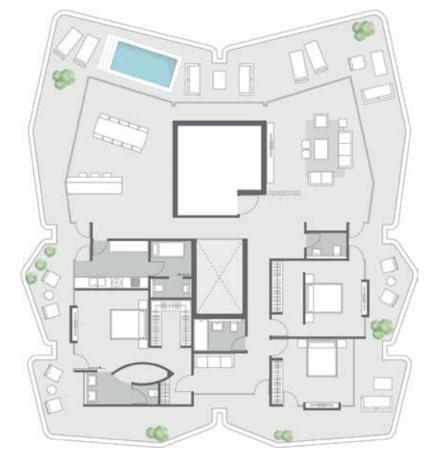

# THE PARK A

# PENTHOUSE FLOOR

- 1- Renders and accompanying visual materials are not to scale and are intended for illustrative purposes.
- 2- All Landscaping, pools, furniture are not included in the property and solely for illustrative purposes.
- 3- Windows, decks, porches, terraces, and the exterior elements may vary upon elevation.
- 4- Roof finishes and pergolas are for presentation purposes only and are optional based on client's request.
- 5- Palm Hills Developments retains the right to make alterations.

| Apartment<br>penthouse 1<br>Built-up Area | 295.17 m <sup>2</sup> |
|-------------------------------------------|-----------------------|
| Roof Terrace                              | 208.50 m <sup>2</sup> |
| Room name                                 | Area m2               |
| Bath 01 Master                            | 4.27 m <sup>2</sup>   |
| Bath O2                                   | 4.24 m²               |
| Bath 03 Shared                            | 4.46 m <sup>2</sup>   |
| Bedroom 01 Master                         | 25.82 m²              |
| Bedroom 02                                | 23.82 m²              |
| Bedroom 03                                | 16.97 m²              |
| Bedroom 04                                | 16.91 m²              |
| Closet Master                             | 4.66 m <sup>2</sup>   |
| Corridor 01                               | 4.70 m <sup>2</sup>   |
| Corridor 02                               | 7.98 m²               |
| Dining                                    | 22.68 m²              |
| Guest WC                                  | $2.57 \text{ m}^2$    |
| Kitchen Hard                              | 11.46 m²              |
| Kitchen Soft                              | 7.90 m²               |
| Reception                                 | 57.17 m²              |
| Lobby                                     | 16.01 m²              |
| Nanny                                     | 3.94 m²               |
| Nanny Bath                                | 1.41 m²               |
| Living                                    | 17.25 m²              |