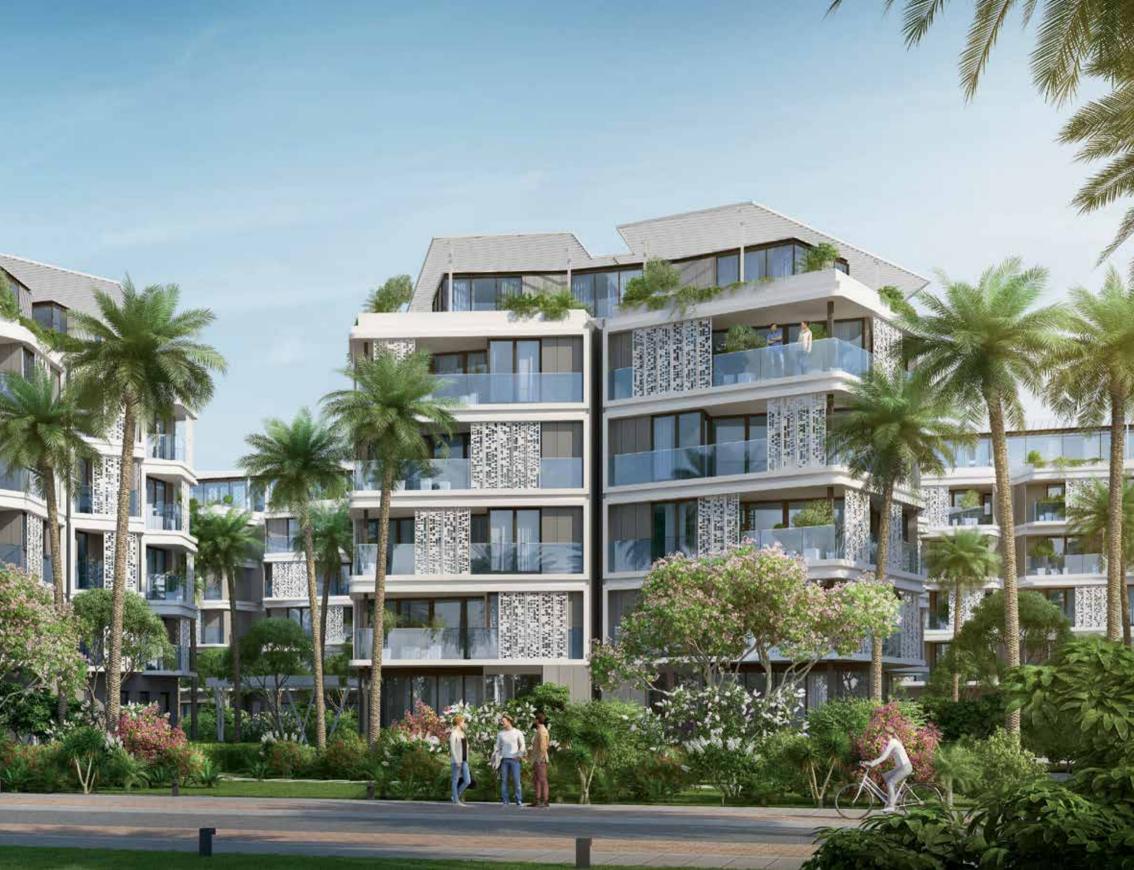

| Corridor 01                               | 4.70 m <sup>2</sup>   |
| Corridor 02                               | 7.98 m²               |
| Dining                                    | 22.68 m²              |
| Guest WC                                  | $2.57 \text{ m}^2$    |
| Kitchen Hard                              | 11.46 m²              |
| Kitchen Soft                              | 7.90 m²               |
| Reception                                 | 57.17 m²              |
| Lobby                                     | 16.01 m²              |
| Nanny                                     | 3.94 m²               |
| Nanny Bath                                | 1.41 m²               |
| Living                                    | 17.25 m²              |



# APARTMENTS THE PARK B









# Unit Typology

# **Apartments**

Duo A

Duo A - M

The Park A

The Park B

# Villas

VIIICA

Villa N-M

TWIT HOUSE Large.

Twin House Samil

Town House

\* -M = mirrored building type



# THE PARK B





Apartment 02

Apartment 01

# **GROUND FLOOR**

- 1- Renders and accompanying visual materials are not to scale and are intended for illustrative purposes.
- 2- All Landscaping, pools, furniture are not included in the property and solely for illustrative purposes.
- 3- Windows, decks, porches, terraces, and the exterior elements may vary upon elevation.
- 4- Roof finishes and pergolas are for presentation purposes only and are optional based on client's request.
- 5- Palm Hills Developments retains the right to make alterations.

| Built-up Area     | 171.20 m <sup>2</sup> |
|---