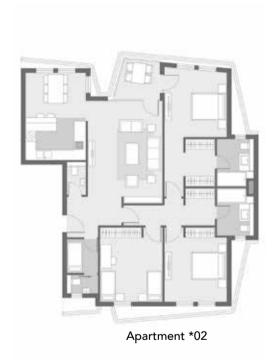

| Built-up Area     | 172.20m <sup>2</sup> |
|-------------------|----------------------|
| Apartment *02     |                      |
| Room name         | Area m2              |
| Bath 01           | 5.34 m <sup>2</sup>  |
| Bath 02           | 5.34 m <sup>2</sup>  |
| Bedroom 02        | 14.28 m²             |
| Bedroom 03        | 15.84 m²             |
| Bedroom Master 01 | 17.18 m²             |
| Closet 01         | 5.04 m <sup>2</sup>  |
| Closet 02         | 5.04 m <sup>2</sup>  |
| Corridor          | 4.40 m <sup>2</sup>  |
| Dining            | 9.68 m²              |
| Guest Toilet      | 1.88 m²              |
| Kitchen           | 8.35 m <sup>2</sup>  |
| Living            | 25.21 m <sup>2</sup> |
| Lobby             | 6.80 m <sup>2</sup>  |
| Nanny             | 3.42 m²              |
| Nanny WC          | 1.71 m²              |
| Terrace           | 4.94 m²              |