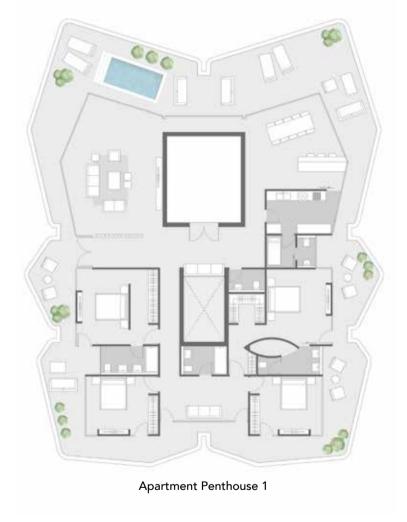

PENTHOUSE FLOOR

| Apartment 51<br>Built-up Area | 220.40 m <sup>2</sup> |
|-------------------------------|-----------------------|
| Roof Terrace                  | 80.20 m <sup>2</sup>  |
| Room name                     | Area m2               |
| Bath 01 Master                | 5.86 m <sup>2</sup>   |
| Bath 02 Shared                | 4.72 m²               |
| Bath 03                       | 4.72 m²               |
| Bedroom 01 Master             | 15.12 m²              |
| Bedroom 02                    | 14.71 m²              |
| Bedroom 03                    | 12.07 m²              |
| Bedroom 04                    | 12.07 m²              |
| Corridor 01                   | 10.78 m²              |
| Corridor 02                   | 5.60 m <sup>2</sup>   |
| Dining                        | 19.82 m²              |
| Guest WC                      | 2.28 m <sup>2</sup>   |
| Kitchen                       | 13.71 m²              |
| Living                        | 29.34 m²              |
| Nanny                         | 4.63 m²               |
| Nanny Bath                    | 2.67 m²               |
| Study                         | 10.36 m²              |