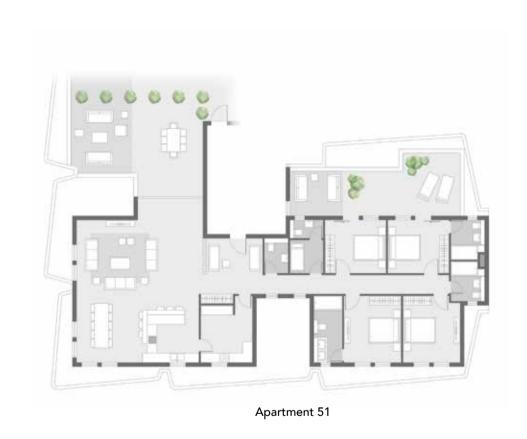

PENTHOUSE FLOOR

| Apartment 51<br>Built-up Area | 220.40 m <sup>2</sup> |
|-------------------------------|-----------------------|
| Roof Terrace                  | 80.20 m <sup>2</sup>  |
| Room name                     | Area m2               |
| Bath 01 Master                | 5.86 m <sup>2</sup>   |
| Bath 02 Shared                | 4.72 m²               |
| Bath 03                       | 4.72 m²               |
| Bedroom 01 Master             | 15.12 m²              |
| Bedroom 02                    | 14.71 m²              |
| Bedroom 03                    | 12.07 m²              |
| Bedroom 04                    | 12.07 m²              |
| Corridor 01                   | 10.78 m²              |
| Corridor 02                   | 5.60 m <sup>2</sup>   |
| Dining                        | 19.82 m²              |
| Guest WC                      | 2.28 m <sup>2</sup>   |
| Kitchen                       | 13.71 m²              |
| Living                        | 29.34 m²              |
| Nanny                         | 4.63 m²               |
| Nanny Bath                    | 2.67 m²               |
| Study                         | 10.36 m²              |