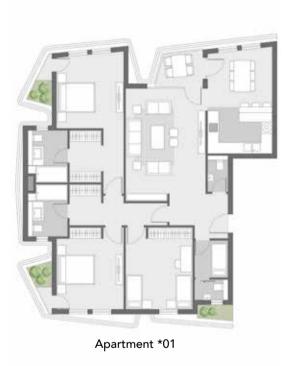

## APARTMENTS DUO A

Apartment 01

Apartment 02

#### **GROUND FLOOR**

- 1 Renders and accompanying visual materials are not to scale and are intended for illustrative purposes.
- 2- All Landscaping, pools, furniture are not included in the property and solely for illustrative purposes.
- 3- Windows, decks, porches, terraces, and the exterior elements may vary upon elevation.
- 4- Roof finishes and pergolas are for presentation purposes only and are optional based on client's request.
- 5- Palm Hills Developments retains the right to make alterations.

| Built-up Area   | 146.15 m <sup>2</sup> |
|-----------------|-----------------------|
| Apartment 01    |                       |
| Room name       | Area m2               |
| Bath 01         | 5.28 m²               |
| Bath O2         | 5.28 m <sup>2</sup>   |
| Bedroom 01      | 13.69 m²              |
| Bedroom 02      | 13.52 m <sup>2</sup>  |
| Closet 01       | 4.91 m²               |
| Closet 02       | 4.91 m²               |
| Corridor        | 6.36 m²               |
| Guest Toilet    | 3.10 m <sup>2</sup>   |
| Kitchen         | 11.40 m²              |
| Living + Dining | 32.33 m²              |
| Lobby           | 5.67 m²               |
| Terrace         | 6.24 m²               |

| Built-up Area | 175.31 m <sup>2</sup> |
|---------------|-----------------------|
| Apartment 02  |                       |
| Room name     | Area m2               |
| Bath 01       | 5.31 m <sup>2</sup>   |
| Bath 02       | 5.31 m <sup>2</sup>   |
| Bedroom 01    | 15.37 m²              |
| Bedroom 02    | 13.68 m²              |
| Bedroom 03    | 15.84 m²              |
| Closet 01     | 3.88 m <sup>2</sup>   |
| Closet 02     | 4.91 m²               |
| Corridor      | 8.42 m <sup>2</sup>   |
| Dining        | 9.68 m <sup>2</sup>   |
| Guest Toilet  | 1.87 m²               |
| Kitchen       | 8.36 m <sup>2</sup>   |
| Living        | 27.49 m²              |
| Lobby         | 4.32 m <sup>2</sup>   |
| Nanny         | 3.60 m <sup>2</sup>   |
| Nanny WC      | 1.71 m²               |
| Terrace       | 6.24 m²               |