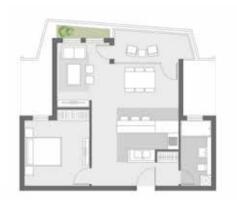

| Built-up Area   | 82.15 m <sup>2</sup> |  |
|-----------------|----------------------|--|
| Apartment *03   |                      |  |
| Room name       | Area m2              |  |
| Bath            | 5.60 m <sup>2</sup>  |  |
| Bedroom 01      | 14.04 m²             |  |
| Living + Dining | 37.41 m²             |  |
| Lobby           | 2.41 m <sup>2</sup>  |  |
| Terrace         | 6.51 m <sup>2</sup>  |  |

| Built-up Area   | 82.15 m <sup>2</sup> |  |
|-----------------|----------------------|--|
| Apartment *03   |                      |  |
| Room name       | Area m2              |  |
| Bath            | $5.60 \text{ m}^2$   |  |
| Bedroom 01      | 14.04 m <sup>2</sup> |  |
| Living + Dining | 37.41 m <sup>2</sup> |  |
| Lobby           | $2.41 \text{ m}^2$   |  |
| Terrace         | 7.81 m <sup>2</sup>  |  |
| Total           | 67.27 m <sup>2</sup> |  |