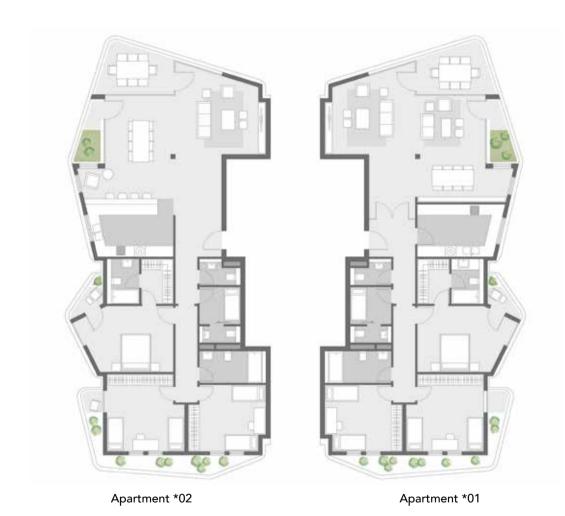

sup>2</sup>   |

| Built-up Area     | 171.20 m <sup>2</sup> |
|-------------------|-----------------------|
| Apartment 02      |                       |
| Room name         | Area m2               |
| Bath 01           | 5.05 m²               |
| Bath 02           | 3.78 m²               |
| Bedroom Master 01 | 17.55 m²              |
| Bedroom Master 02 | 13.10 m <sup>2</sup>  |
| Closet            | 2.71 m²               |
| Closet 01         | 6.20 m <sup>2</sup>   |
| Closet 02         | 4.38 m²               |
| Corridor          | 8.31 m <sup>2</sup>   |
| Guest Toilet      | $2.55 \text{ m}^2$    |
| Kitchen           | 12.42 m <sup>2</sup>  |
| Living + Dining   | 38.11 m²              |
| Lobby             | 9.71 m <sup>2</sup>   |
| Terrace           | $9.29 \text{ m}^2$    |



\* TYPICAL FLOOR

| Built-up Area     | 195.75 m <sup>2</sup> |
|-------------------|-----------------------|
| Apartment         | *01                   |
| Room name         | Area m2               |
| Bath              | 6.24 m²               |
| Bath 01           | 3.69 m²               |
| Bedroom 02        | 16.90 m <sup>2</sup>  |
| Bedroom 03        | 14.15 m²              |
| Bedroom Master 01 | 15.55 m²              |
| Closet 01         | 4.26 m <sup>2</sup>   |
| Corridor          | 6.29 m²               |
| Guest Toilet      | $2.27 \text{ m}^2$    |
| Kitchen           | 12.83 m²              |
| Living + Dining   | 48.76 m²              |
| Lobby             | 8.58 m <sup>2</sup>   |
| Nanny             | 4.50 m <sup>2</sup>   |
| Nanny WC          | 1.73 m²