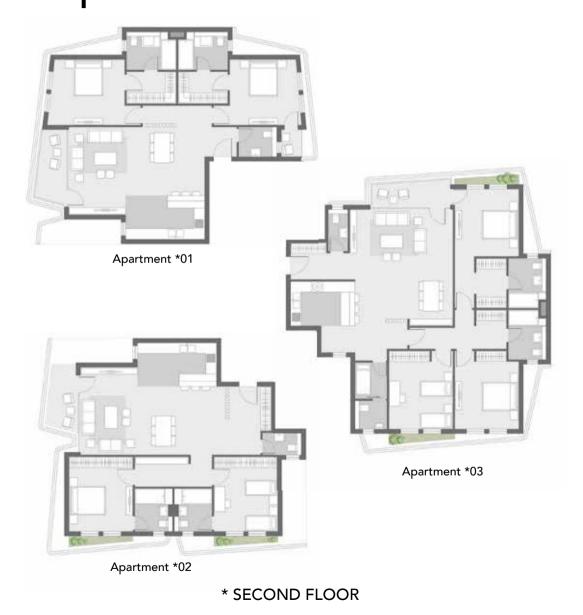

## APARTMENTS DUO A

Apartment 01

Apartment 02

#### **GROUND FLOOR**

- 1 Renders and accompanying visual materials are not to scale and are intended for illustrative purposes.
- 2- All Landscaping, pools, furniture are not included in the property and solely for illustrative purposes.
- 3- Windows, decks, porches, terraces, and the exterior elements may vary upon elevation.
- 4- Roof finishes and pergolas are for presentation purposes only and are optional based on client's request.
- 5- Palm Hills Developments retains the right to make alterations.

- \* FIRST FLOOR
- \* THIRD FLOOR

| Built-up Area     | 175.53 m²            |
|-------------------|----------------------|
| Apartment         | *01                  |
| Room name         | Area m2              |
| Bath 01           | 5.28 m <sup>2</sup>  |
| Bath 02           | 5.28 m <sup>2</sup>  |
| Bedroom 02        | 15.37 m²             |
| Bedroom 03        | 15.84 m²             |
| Bedroom Master 01 | 18.12 m²             |
| Closet 01         | 4.79 m²              |
| Closet 02         | 3.76 m²              |
| Corridor          | 4.58 m <sup>2</sup>  |
| Dining            | 9.67 m²              |
| Guest Toilet      | 1.88 m²              |
| Kitchen           | 8.36 m²              |
| Living            | 25.22 m <sup>2</sup> |
| Lobby             | 6.60 m <sup>2</sup>  |
| Nanny             | 3.60 m <sup>2</sup>  |
| Nanny WC          | 1.71 m²              |
| Terrace           | 5.60 m <sup>2</sup>  |
| Terrace           | 2.63 m <sup>2</sup>  |
| Terrace           | 2.63 m <sup>2</sup>  |

#### \*SECOND FLOOR