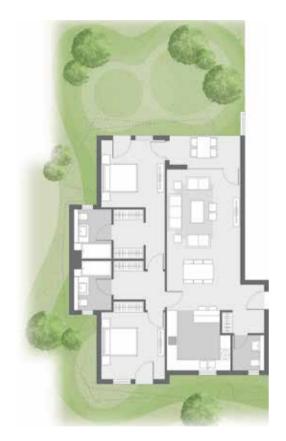

PENTHOUSE FLOOR

| Apartment 51<br>Built-up Area | 220.40 m <sup>2</sup> |
|-------------------------------|-----------------------|
| Roof Terrace                  | 80.20 m <sup>2</sup>  |
| Room name                     | Area m2               |
| Bath 01 Master                | 5.86 m <sup>2</sup>   |
| Bath 02 Shared                | 4.72 m²               |
| Bath 03                       | 4.72 m²               |
| Bedroom 01 Master             | 15.12 m²              |
| Bedroom 02                    | 14.71 m²              |
| Bedroom 03                    | 12.07 m²              |
| Bedroom 04                    | 12.07 m²              |
| Corridor 01                   | 10.78 m²              |
| Corridor 02                   | 5.60 m <sup>2</sup>   |
| Dining                        | 19.82 m²              |
| Guest WC                      | 2.28 m <sup>2</sup>   |
| Kitchen                       | 13.71 m²              |
| Living                        | 29.34 m²              |
| Nanny                         | 4.63 m²               |
| Nanny Bath                    | 2.67 m²               |
| Study                         | 10.36 m²              |