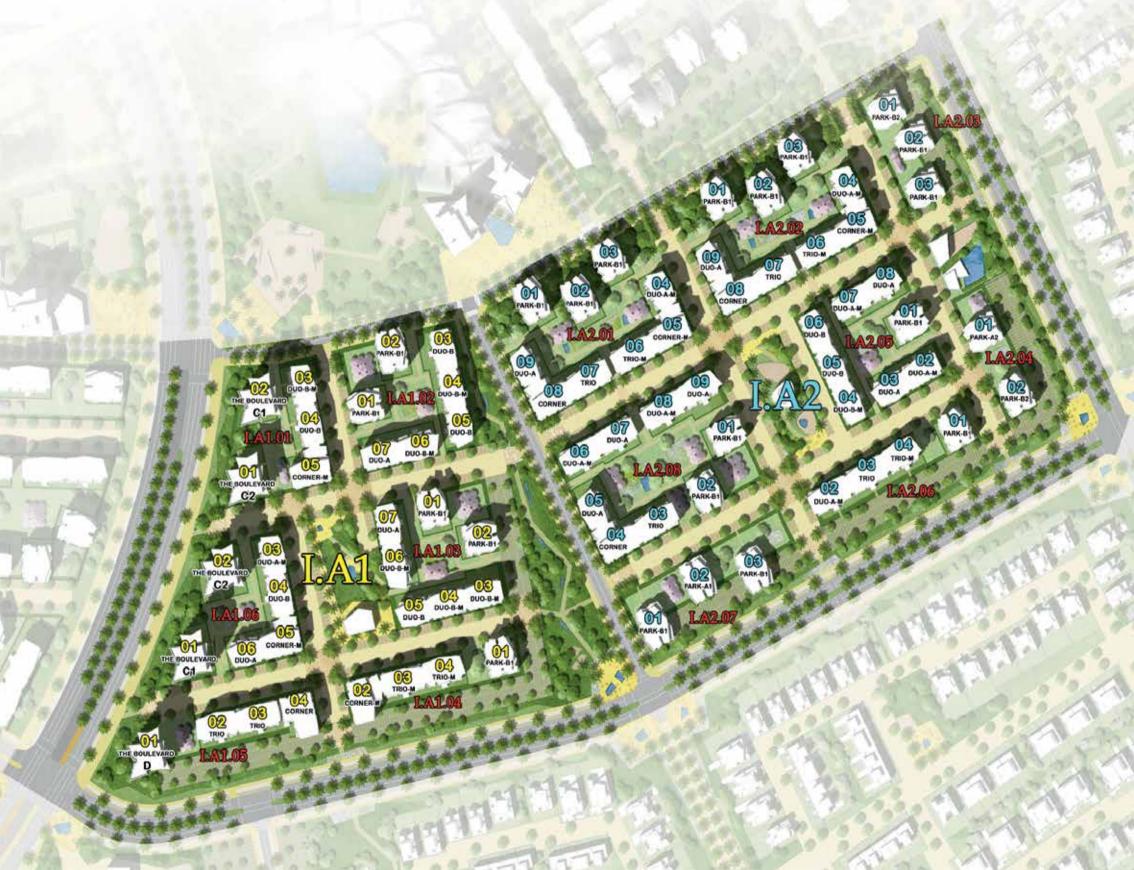

S

### BADYA MASTER PLAN

#### **Smart patios**

To deliver both notions of 'practical' and 'elegance,' the patios of our townhouses are built according to a very luxurious design. It is very special; it allows for quick accessibility and easy maintenance because we want to make sure you save time and effort. Such style will get you to enjoy the freedom of spending a great time inside your home, with 'green' spaces all around. Because when it comes to spending quality time and living peaceful moments, Palm Hills Developments knows no limits. We take 'feeling home' to a whole new dimension. Our design is very practical; no matter the physical space of your place, you can always have as much greenery as your prefer. Enjoy, and indulge in such a breathtaking scene, wherever you are at home.



## APARTMENTS DUO A









#### **Unit Typology**

#### **Apartments**

Duo A
Duo A - M
Duo B
Duo B - M
Trio
Trio - M
Corner Unit
Corner Unit-M
The Park A
The Park B
Boulovard C

#### Villas

Ville C
Ville C
Ville C
Ville E
Ville E
Ville E
Ville A
Ville

 $^{\bullet}$  -M = mirrored building type



## APARTMENTS DUO A





Apartment 01

Apartment 02

#### **GROUND FLOOR**

- 1 Renders and accompanying visual materials are not to scale and are intended for illustrative purposes.
- 2- All Landscaping, pools, furniture are not included in the property and solely for illustrative purposes.
- 3- Windows, decks, porches, terraces, and the exterior elements may vary upon elevation.
- 4- Roof finishes and pergolas are for presentation purposes only and are optional based on client's request.