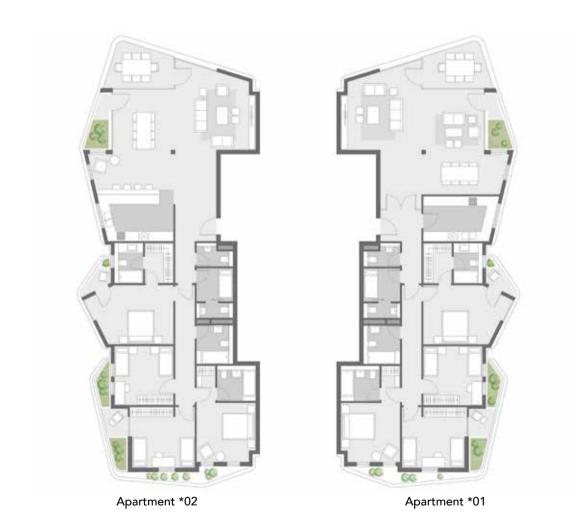

## APARTMENTS DUO A

Apartment 01

Apartment 02

#### **GROUND FLOOR**

- 1 Renders and accompanying visual materials are not to scale and are intended for illustrative purposes.
- 2- All Landscaping, pools, furniture are not included in the property and solely for illustrative purposes.
- 3- Windows, decks, porches, terraces, and the exterior elements may vary upon elevation.
- 4- Roof finishes and pergolas are for presentation purposes only and are optional based on client's request.
- 5- Palm Hills Developments retains the right to make alterations.

| Built-up Area   | 146.15 m <sup>2</sup> |
|-----------------|-----------------------|
| Apartment 01    |                       |
| Room name       | Area m2               |
| Bath 01         | 5.28 m²               |
| Bath O2         | 5.28 m <sup>2</sup>   |
| Bedroom 01      | 13.69 m²              |
| Bedroom 02      | 13.52 m <sup>2</sup>  |
| Closet 01       | 4.91 m²               |
| Closet 02       | 4.91 m²               |
| Corridor        | 6.36 m²               |
| Guest Toilet    | 3.10 m <sup>2</sup>   |
| Kitchen         | 11.40 m²              |
| Living + Dining | 32.33 m²              |
| Lobby           | 5.67 m²               |
| Terrace         | 6.24 m²               |

| Built-up Area | 175.31 m <sup>2</sup> |
|---------------|-----------------------|
| Apartment 02  |                       |
| Room name     | Area m2               |
| Bath 01       | 5.31 m <sup>2</sup>   |
| Bath 02       | 5.31 m <sup>2</sup>   |
| Bedroom 01    | 15.37 m²              |
| Bedroom 02    | 13.68 m²              |
| Bedroom 03    | 15.84 m²              |
| Closet 01     | 3.88 m <sup>2</sup>   |
| Closet 02     | 4.91 m²               |
| Corridor      | 8.42 m <sup>2</sup>   |
| Dining        | 9.68 m <sup>2</sup>   |
| Guest Toilet  | 1.87 m²               |
| Kitchen       | 8.36 m <sup>2</sup>   |
| Living        | 27.49 m²              |
| Lobby         | 4.32 m <sup>2</sup>   |
| Nanny         | 3.60 m <sup>2</sup>   |
| Nanny WC      | 1.71 m²               |
| Terrace       | 6.24 m²               |