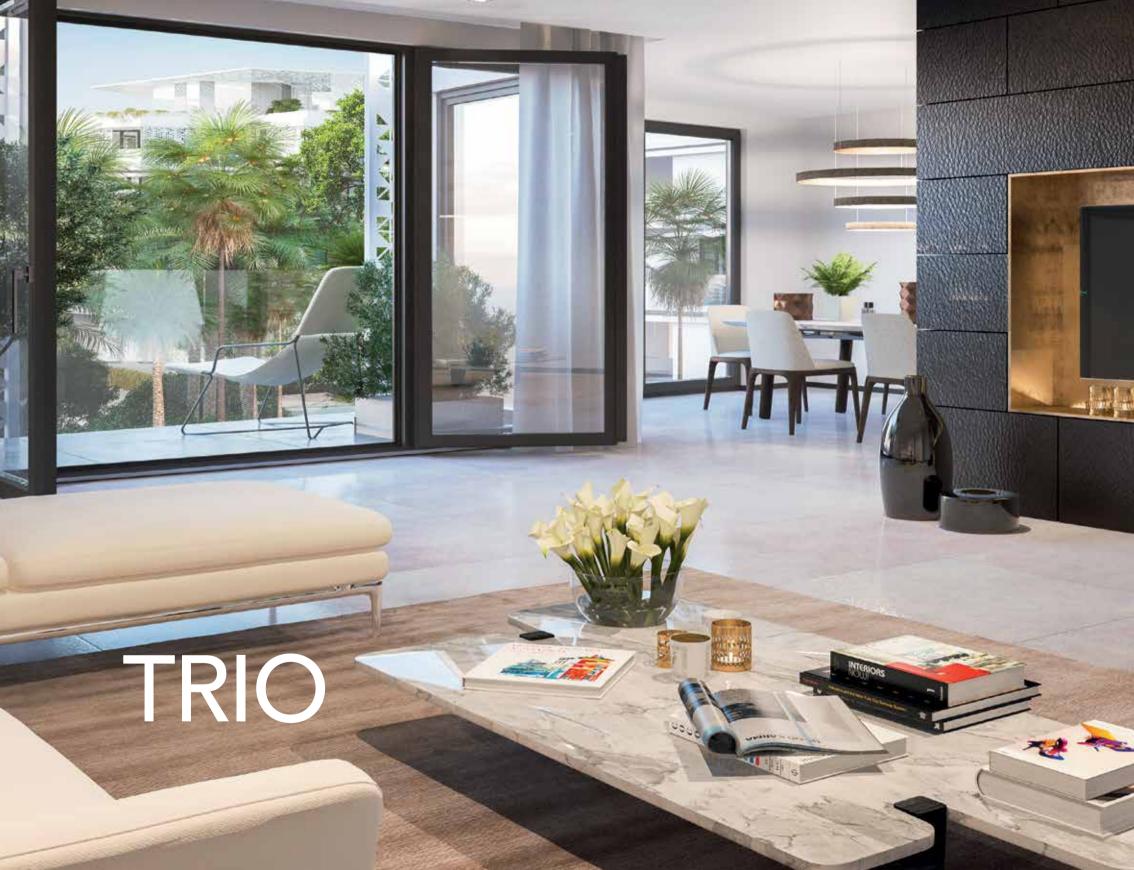

| 4.72 m²             |
| Bedroom 01 Master             | 15.12 m²            |
| Bedroom 02                    | 14.71 m²            |
| Bedroom 03                    | 12.07 m²            |
| Bedroom 04                    | 12.07 m²            |
| Corridor 01                   | 10.78 m²            |
| Corridor 02                   | 5.60 m <sup>2</sup> |
| Dining                        | 19.82 m²            |
| Guest WC                      | 2.28 m <sup>2</sup> |
| Kitchen                       | 13.71 m²            |
| Living                        | 29.34 m²            |
| Nanny                         | 4.63 m²             |
| Nanny Bath                    | 2.67 m²             |
| Study                         | 10.36 m²            |

## APARTMENTS TRIO









#### Unit Typology

#### **Apartments**

Di Di

Duo A

Duo A - M

Duo B

Эно В -

\_

Trio - M Corner l

Trio

Corner Unit-N The Park A

he Park F

D---I---

Boulevard (

Boulevard D

#### Villas

Villa A

/III # E

br E

illai E-N

lis W

ZHE KE W

Two Hooks Large

Will House Simi

Tawan Housia

\* -M = mirrored building type



## APARTMENTS TRIO





| Built-up Area     | 178.15 m <sup>2</sup> |  |
|-------------------|-----------------------|--|
| Apartment 01      |                       |  |
| Room name         | Area m2               |  |
| Bath 01           | 5.31 m <sup>2</sup>   |  |
| Bath 02           | 5.31 m <sup>2</sup>   |  |
| Bedroom 01 Master | 17.91 m²              |  |
| Bedroom 02        | 15.81 m²              |  |
| Bedroom 03        | 13.58 m²              |  |