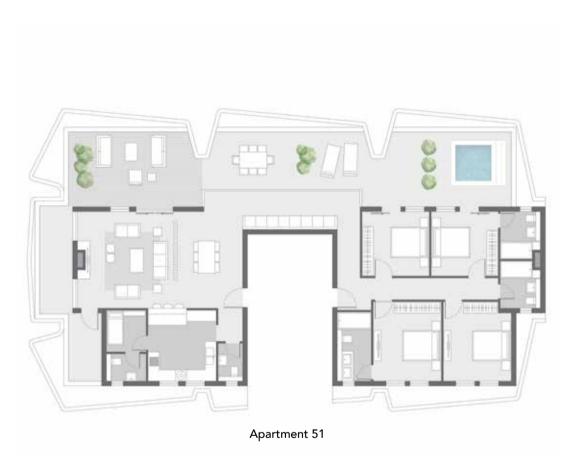

PENTHOUSE FLOOR

| Apartment 51<br>Built-up Area | 220.40 m <sup>2</sup> |
|-------------------------------|-----------------------|
| Roof Terrace                  | 80.20 m <sup>2</sup>  |
| Room name                     | Area m2               |
| Bath 01 Master                | 5.86 m <sup>2</sup>   |
| Bath 02 Shared                | 4.72 m²               |
| Bath 03                       | 4.72 m²               |
| Bedroom 01 Master             | 15.12 m²              |
| Bedroom 02                    | 14.71 m²              |
| Bedroom 03                    | 12.07 m²              |
| Bedroom 04                    | 12.07 m²              |
| Corridor 01                   | 10.78 m²              |
| Corridor 02                   | 5.60 m <sup>2</sup>   |
| Dining                        | 19.82 m²              |
| Guest WC                      | 2.28 m <sup>2</sup>   |
| Kitchen                       | 13.71 m²              |
| Living                        | 29.34 m²              |
| Nanny                         | 4.63 m²               |
| Nanny Bath                    | 2.67 m²               |
| Study                         | 10.36 m²              |

PENTHOUSE FLOOR

| Apartment 51<br>Built-up Area | 222.30 m²           |
|-------------------------------|---------------------|
| Roof Terrace                  | 81.75 m²            |
| Room name                     | Area m2             |
| Bath 01 Master                | 5.86 m <sup>2</sup> |
| Bath 02 Shared                | 4.72 m²             |
| Bath 03                       | 4.72 m²             |
| Bedroom 01 Master             | 15.12 m²            |
| Bedroom 02                    | 14.71 m²            |
| Bedroom 03                    | 12.07 m²            |
| Bedroom 04                    | 12.07 m²            |
| Corridor 01                   | 10.78 m²            |
| Corridor 02                   | 5.60 m <sup>2</sup> |
| Dining                        | 19.82 m²            |
| Guest WC                      | 2.28 m <sup>2</sup> |
| Kitchen                       | 13.71 m²            |
| Living                        | 29.34 m²            |
| Nanny                         | 4.63 m²             |
| Nanny Bath                    | 2.67 m²             |
| Study                         | 10.36 m²            |