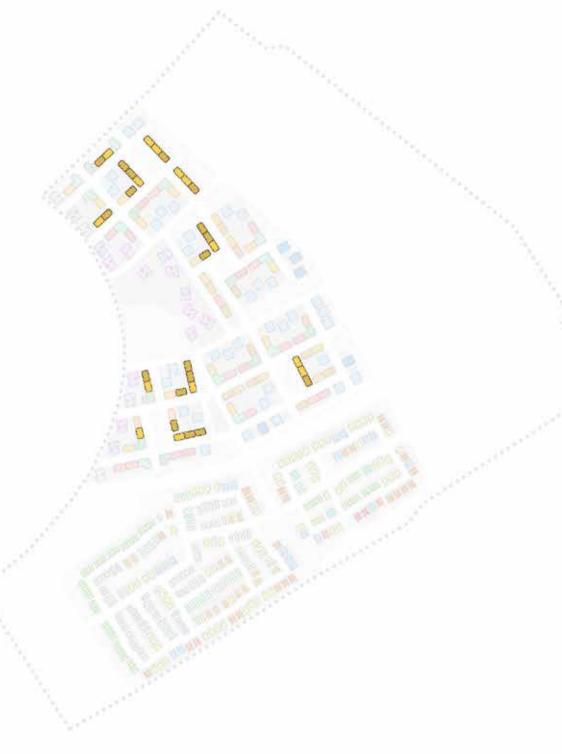

²              |
| Bedroom 03                    | 12.07 m²              |
| Bedroom 04                    | 12.07 m²              |
| Corridor 01                   | 10.78 m²              |
| Corridor 02                   | 5.60 m <sup>2</sup>   |
| Dining                        | 19.82 m²              |
| Guest WC                      | 2.28 m <sup>2</sup>   |
| Kitchen                       | 13.71 m²              |
| Living                        | 29.34 m²              |
| Nanny                         | 4.63 m²               |
| Nanny Bath                    | 2.67 m²               |
| Study                         | 10.36 m²              |

## APARTMENTS DUO B









#### **Unit Typology**

#### **Apartments**

Duo A

Duo B

Duo B - M

#### Villas

\* -M = mirrored building type



## **APARTMENTS**





Apartment 01

#### **GROUND FLOOR**

#### DISCLAIMER

- 1- Renders and accompanying visual materials are not to scale and are intended for illustrative purposes.
- 2- All Landscaping, pools, furniture are not included in the property and solely for illustrative purposes.
- 3- Windows, decks, porches, terraces, and the exterior elements may vary upon elevation.
- 4- Roof finishes and pergolas are for presentation purposes only and are optional based on client's request.
- 5- Palm Hills Developments retains the right to make alterations.

Built-up Area Built-up Area 147.30 m<sup>2</sup> 144.55 m<sup>2</sup>

| Apartment 01    |                     |
|-----------------|---------------------|
| Room name       | Area m2             |
| Bath 01         | 5.28 m <sup>2</