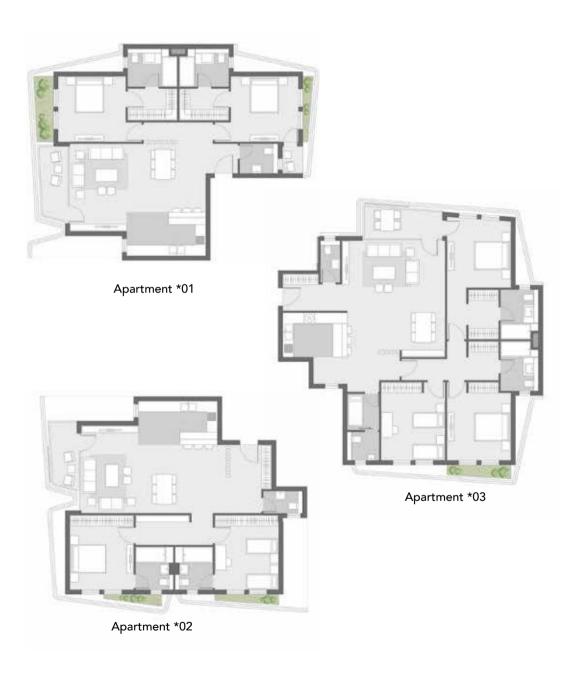

| * FII | RST | FLC | OOR |
|-------|-----|-----|-----|
|-------|-----|-----|-----|

\* THIRD FLOOR

| Badyã | APART<br>MENT |
|-------|---------------|

| Built-up Area   | 141.60 m <sup>2</sup> |  |
|-----------------|-----------------------|--|
| Apartment *01   |                       |  |
| Room name       | Area m2               |  |
| Bath 01         | 5.31 m <sup>2</sup>   |  |
| Bath 02         | 5.31 m <sup>2</sup>   |  |
| Bedroom 01      | 15.01 m <sup>2</sup>  |  |
| Bedroom 02      | 15.00 m²              |  |
| Closet 01       | 5.07 m²               |  |
| Closet 02       | 5.07 m <sup>2</sup>   |  |
| Corridor        | 4.36 m <sup>2</sup>   |  |
| Guest Toilet    | 2.31 m <sup>2</sup>   |  |
| Kitchen         | 8.97 m²               |  |
| Living + Dining | 32.79 m²              |  |
| Lobby           | 3.73 m²               |  |
| Terrace         | 4.65 m <sup>2</sup>   |  |
| Terrace         | 4.78 m²               |  |

| Built-up Area   | 82.15 m <sup>2</sup> |  |
|-----------------|----------------------|--|
| Apartment *03   |                      |  |
| Room name       | Area m2              |  |
| Bath            | 5.60 m <sup>2</sup>  |  |
| Bedroom 01      | 14.04 m²             |  |
| Living + Dining | 37.41 m²             |  |
| Lobby           | 2.41 m <sup>2</sup>  |  |
| Terrace         | 6.51 m <sup>2</sup>  |  |

| Built-up Area   | 147.40 m <sup>2</sup> |  |
|-----------------|-----------------------|--|
| Apartment *02   |                       |  |
| Room name       | Area m2               |  |
| Bath 01         | 5.33 m²               |  |
| Bath O2         | $5.33~\mathrm{m}^2$   |  |
| Bedroom 01      | 15.70 m²              |  |
| Bedroom 02      | 15.72 m²              |  |
| Closet 01       | 5.07 m <sup>2</sup>   |  |
| Closet 02       | 5.07 m²               |  |
| Corridor        | 4.38 m²               |  |
| Guest Toilet    | 2.30 m²               |  |
| Kitchen         | 8.97 m²               |  |
| Living + Dining | 32.81 m²              |  |
| Lobby           | 3.71 m²               |  |
| Terrace         | 5.83 m²               |  |
| Terrace         | 6.04 m <sup>2</sup>   |  |

**GROUND FLOOR** 

| * | FIRST | <b>FLOOR</b> |
|---|-------|--------------|
|   |       |              |

| * | THI | IRD | FΙ | OOR                  |
|---|-----|-----|----|----------------------|
|   |     |     |    | $\sim$ $\sim$ $\sim$ |