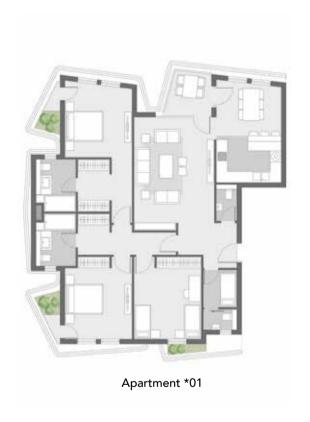

## APARTMENTS DUO A

#### \*SECOND FLOOR

#### \* FOURTH FLOOR

- 1- Renders and accompanying visual materials are not to scale and are intended for illustrative purposes.
- 2- All Landscaping, pools, furniture are not included in the property and solely for illustrative purposes.
- 3- Windows, decks, porches, terraces, and the exterior elements may vary upon elevation.
- 4- Roof finishes and pergolas are for presentation purposes only and are optional based on client's request.
- 5- Palm Hills Developments retains the right to make alterations.

| Built-up Area     | 175.95 m <sup>2</sup> |
|-------------------|-----------------------|
| Apartment         | *01                   |
| Room name         | Area m2               |
| Bath 01           | 5.28 m <sup>2</sup>   |
| Bath 02           | 5.28 m <sup>2</sup>   |
| Bedroom 02        | 15.37 m²              |
| Bedroom 03        | 15.84 m²              |
| Bedroom Master 01 | 18.12 m²              |
| Closet 01         | 4.79 m²               |
| Closet 02         | 3.76 m²               |
| Corridor          | 4.58 m²               |
| Dining            | 9.67 m²               |
| Guest Toilet      | 1.88 m²               |
| Kitchen           | 8.36 m²               |
| Living            | 25.22 m²              |
| Lobby             | 6.60 m <sup>2</sup>   |
| Nanny             | 3.60 m <sup>2</sup>   |
| Nanny WC          | 1.71 m²               |
| Terrace           | 5.60 m <sup>2</sup>   |
| Terrace           | 2.63 m²               |
| Terrace           | 2.63 m²               |

| Built-up Area     | 174.17 m <sup>2</sup> |
|-------------------|-----------------------|
| Apartment *02     |                       |
| Room name         | Area m2               |
| Bath 01           | 5.34 m <sup>2</sup>   |
| Bath 02           | 5.34 m <sup>2</sup>   |
| Bedroom 02        | 14.28 m²              |
| Bedroom 03        | 15.84 m²              |
| Bedroom Master 01 | 17.18 m²              |
| Closet 01         | 5.04 m <sup>2</sup>   |
| Closet 02         | 5.04 m <sup>2</sup>   |
| Corridor          | 4.40 m <sup>2</sup>   |
| Dining            | 9.68 m²               |
| Guest Toilet      | 1.88 m²               |
| Kitchen           | 8.35 m²               |
| Living            | 25.21 m <sup>2</sup>  |
| Lobby             | 6.80 m²               |
| Nanny             | 3.42 m²               |
| Nanny WC          | 1.71 m²               |
| Terrace           | 4.94 m²               |
|                   |                       |