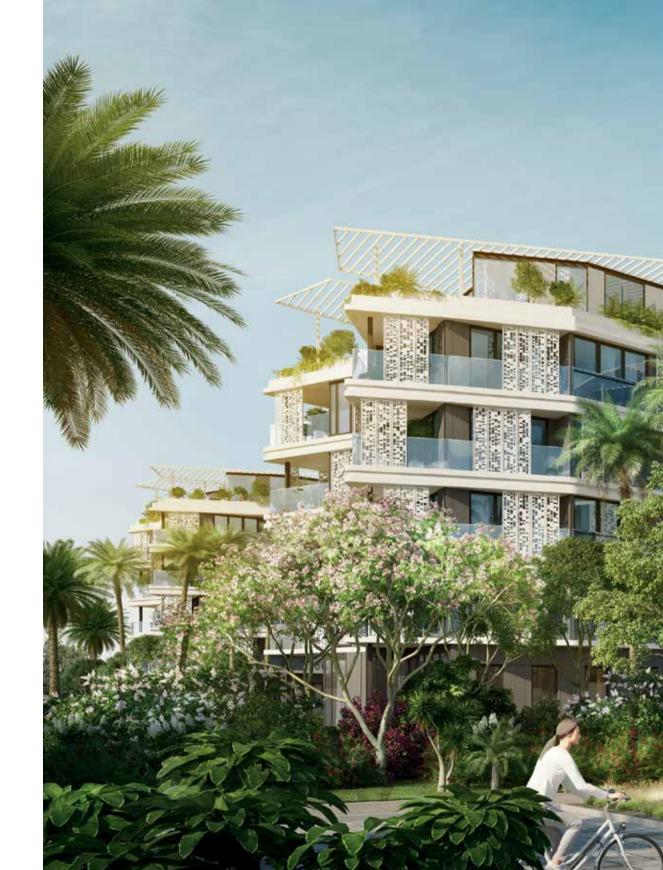

h 03                       | 4.72 m²             |
| Bedroom 01 Master             | 15.12 m²            |
| Bedroom 02                    | 14.71 m²            |
| Bedroom 03                    | 12.07 m²            |
| Bedroom 04                    | 12.07 m²            |
| Corridor 01                   | 10.78 m²            |
| Corridor 02                   | 5.60 m <sup>2</sup> |
| Dining                        | 19.82 m²            |
| Guest WC                      | 2.28 m <sup>2</sup> |
| Kitchen                       | 13.71 m²            |
| Living                        | 29.34 m²            |
| Nanny                         | 4.63 m²             |
| Nanny Bath                    | 2.67 m²             |
| Study                         | 10.36 m²            |

## APARTMENTS TRIO









#### Unit Typology

#### **Apartments**

Di Di

Duo A

Duo A - M

Duo B

Эно В -

\_

Trio - M Corner l

Trio

Corner Unit-N The Park A

he Park F

D---I---

Boulevard (

Boulevard D

#### Villas

Villa A

/III # E

br E

illai E-N

lis W

ZHE KE W

Two Hooks Large

Will House Simi

Tawan Housia

\* -M = mirrored building type



## APARTMENTS TRIO





| Built-up Area     | 178.15 m <sup>2</sup> |  |
|-------------------|-----------------------|--|
| Apartment 01      |                       |  |
| Room name         | Area m2               |  |
| Bath 01           | 5.31 m <sup>2</sup>   |  |
| Bath 02           | 5.31 m <sup>2</sup>   |  |
| Bedroom 01 Master | 17.91 m²              |  |
| Bedroom 02        | 15.81 m²              |  |
| Bedroom 03        | 13.58 m²