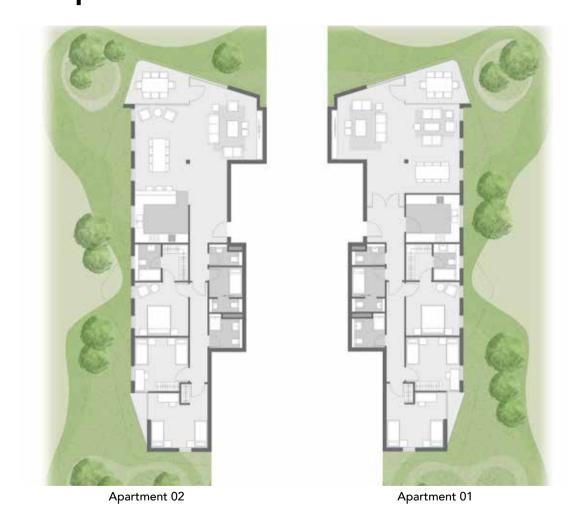

# THE PARK A

# GROUND FLOOR

- 1- Renders and accompanying visual materials are not to scale and are intended for illustrative purposes.
- 2- All Landscaping, pools, furniture are not included in the property and solely for illustrative purposes.
- 3- Windows, decks, porches, terraces, and the exterior elements may vary upon elevation.
- 4- Roof finishes and pergolas are for presentation purposes only and are optional based on client's request.
- 5- Palm Hills Developments retains the right to make alterations.

| Built-up Area     | 192.35 m <sup>2</sup> |  |
|-------------------|-----------------------|--|
| Apartmen          | Apartment 01          |  |
| Room name         | Area m2               |  |
| Bath              | 4.03 m²               |  |
| Bath 01           | 3.69 m²               |  |
| Bedroom 02        | 12.64 m²              |  |
| Bedroom 03        | 15.56 m²              |  |
| Bedroom Master 01 | 12.96 m²              |  |
| Closet 01         | 4.28 m²               |  |
| Corridor          | 8.04 m²               |  |
| Guest Toilet      | $2.55 \text{ m}^2$    |  |
| Kitchen           | 12.34 m²              |  |
| Living + Dining   | 53.03 m²              |  |
| Lobby             | 8.79 m²               |  |
| Nanny             | 4.52 m <sup>2</sup>   |  |
| Nanny WC          | 1.60 m²               |  |
| Terrace           | 10.00 m <sup>2</sup>  |  |

| Built-up Area     | 192.35 m <sup>2</sup> |
|-------------------|-----------------------|
| Apartment 02      |                       |
| Room name         | Area m2               |
| Bath              | 4.14 m²               |
| Bath 01           | 3.69 m²               |
| Bedroom 02        | 12.64 m²              |
| Bedroom 03        | 15.60 m²              |
| Bedroom Master 01 | 12.96 m²              |
| Closet 01         | 4.28 m²               |
| Corridor          | 8.04 m²               |
| Guest Toilet      | 2.55 m <sup>2</sup>   |
| Kitchen           | 11.50 m <sup>2</sup>  |
| Living + Dining   | 53.58 m²              |
| Lobby             | 8.79 m²               |
| Nanny             | 4.50 m <sup>2</sup>   |
| Nanny WC          | 1.60 m²               |
| Terrace           | 10.02 m²              |