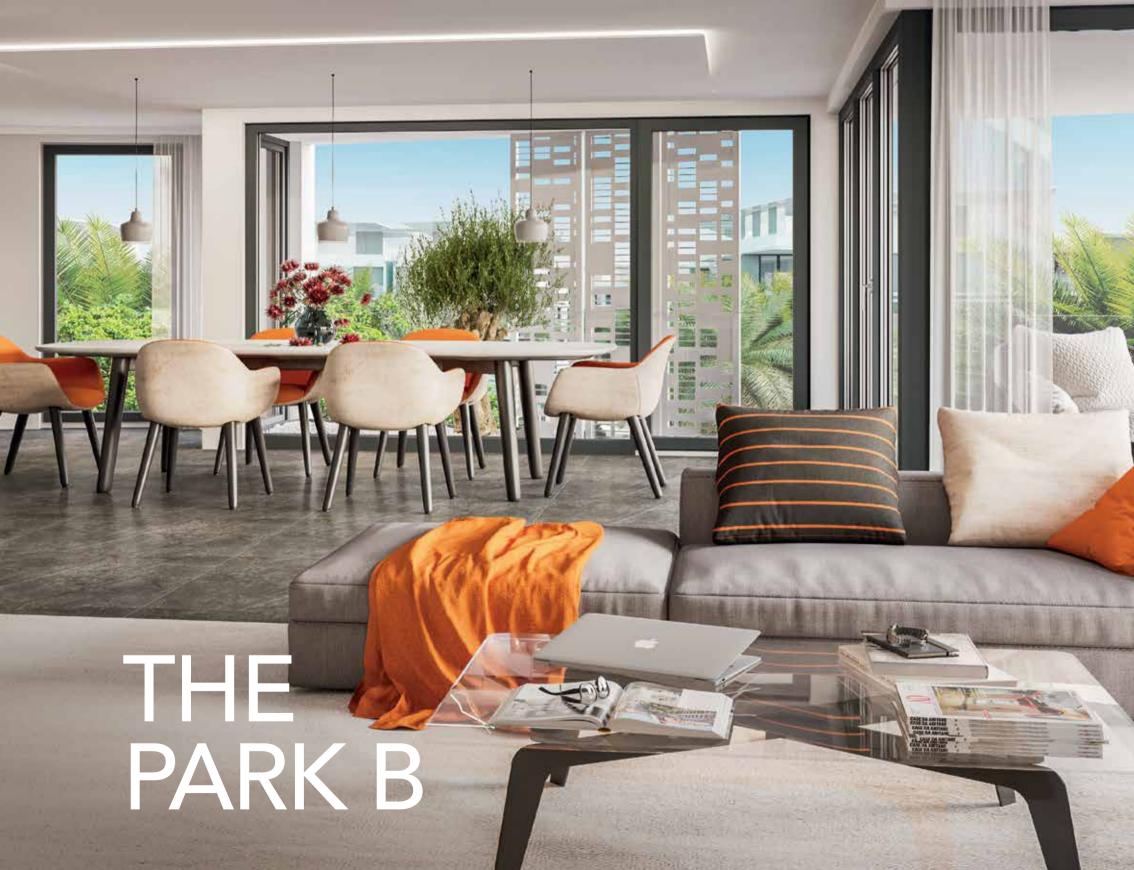

Corridor 01                               | 4.70 m <sup>2</sup>   |
| Corridor 02                               | 7.98 m²               |
| Dining                                    | 22.68 m²              |
| Guest WC                                  | $2.57 \text{ m}^2$    |
| Kitchen Hard                              | 11.46 m²              |
| Kitchen Soft                              | 7.90 m²               |
| Reception                                 | 57.17 m²              |
| Lobby                                     | 16.01 m²              |
| Nanny                                     | 3.94 m²               |
| Nanny Bath                                | 1.41 m²               |
| Living                                    | 17.25 m²              |



# APARTMENTS THE PARK B









# Unit Typology

# **Apartments**

Duo A

Duo A - M

The Park A

The Park B

# Villas

VIIICA

Villa N-M

TWIT HOUSE Large.

Twin House Samil

Town House

\* -M = mirrored building type



# THE PARK B





Apartment 02

Apartment 01

# **GROUND FLOOR**

- 1- Renders and accompanying visual materials are not to scale and are intended for illustrative purposes.
- 2- All Landscaping, pools, furniture are not included in the property and solely for illustrative purposes.
- 3- Windows, decks, porches, terraces, and the exterior elements may vary upon elevation.
- 4- Roof finishes and pergolas are for presentation purposes only and are optional based on client's request.
- 5- Palm Hills Developments retains the right to make alterations.

| Built-up Area     | 171.20 m <sup>2</sup> |
|-----