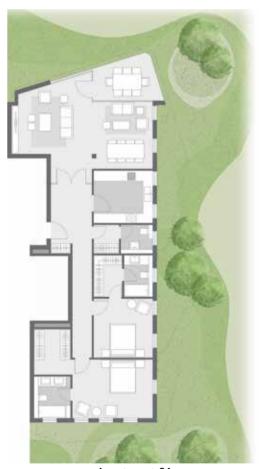

## APARTMENTS DUO A

#### \*SECOND FLOOR

#### \* FOURTH FLOOR

- 1- Renders and accompanying visual materials are not to scale and are intended for illustrative purposes.
- 2- All Landscaping, pools, furniture are not included in the property and solely for illustrative purposes.
- 3- Windows, decks, porches, terraces, and the exterior elements may vary upon elevation.
- 4- Roof finishes and pergolas are for presentation purposes only and are optional based on client's request.
- 5- Palm Hills Developments retains the right to make alterations.

| Built-up Area     | 175.95 m <sup>2</sup> |
|-------------------|-----------------------|
| Apartment         | *01                   |
| Room name         | Area m2               |
| Bath 01           | 5.28 m <sup>2</sup>   |
| Bath 02           | 5.28 m <sup>2</sup>   |
| Bedroom 02        | 15.37 m²              |
| Bedroom 03        | 15.84 m²              |
| Bedroom Master 01 | 18.12 m²              |
| Closet 01         | 4.79 m²               |
| Closet 02         | 3.76 m²               |
| Corridor          | 4.58 m²               |
| Dining            | 9.67 m²               |
| Guest Toilet      | 1.88 m²               |
| Kitchen           | 8.36 m²               |
| Living            | 25.22 m²              |
| Lobby             | 6.60 m <sup>2</sup>   |
| Nanny             | 3.60 m <sup>2</sup>   |
| Nanny WC          | 1.71 m²               |
| Terrace           | 5.60 m <sup>2</sup>   |
| Terrace           | 2.63 m²               |
| Terrace           | 2.63 m²               |

| Built-up Area     | 174.17 m <sup>2</sup> |
|-------------------|-----------------------|
| Apartment *02     |                       |
| Room name         | Area m2               |
| Bath 01           | 5.34 m <sup>2</sup>   |
| Bath 02           | 5.34 m <sup>2</sup>   |
| Bedroom 02        | 14.28 m²              |
| Bedroom 03        | 15.84 m²              |
| Bedroom Master 01 | 17.18 m²              |
| Closet 01         | 5.04 m <sup>2</sup>   |
| Closet 02         | 5.04 m <sup>2</sup>   |
| Corridor          | 4.40 m <sup>2</sup>   |
| Dining            | 9.68 m²               |
| Guest Toilet      | 1.88 m²               |
| Kitchen           | 8.35 m²               |
| Living            | 25.21 m <sup>2</sup>  |
| Lobby             | 6.80 m²               |
| Nanny             | 3.42 m²               |
| Nanny WC          | 1.71 m²               |
| Terrace           | 4.94 m²               |
|                   |                       |