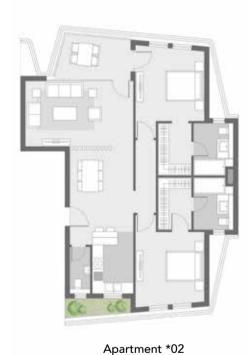

## APARTMENTS DUO A

#### \*SECOND FLOOR

#### \* FOURTH FLOOR

- 1- Renders and accompanying visual materials are not to scale and are intended for illustrative purposes.
- 2- All Landscaping, pools, furniture are not included in the property and solely for illustrative purposes.
- 3- Windows, decks, porches, terraces, and the exterior elements may vary upon elevation.
- 4- Roof finishes and pergolas are for presentation purposes only and are optional based on client's request.
- 5- Palm Hills Developments retains the right to make alterations.

| Built-up Area     | 175.95 m <sup>2</sup> |
|-------------------|-----------------------|
| Apartment         | *01                   |
| Room name         | Area m2               |
| Bath 01           | 5.28 m <sup>2</sup>   |
| Bath 02           | 5.28 m <sup>2</sup>   |
| Bedroom 02        | 15.37 m²              |
| Bedroom 03        | 15.84 m²              |
| Bedroom Master 01 | 18.12 m²              |
| Closet 01         | 4.79 m²               |
| Closet 02         | 3.76 m²               |
| Corridor          | 4.58 m²               |
| Dining            | 9.67 m²               |
| Guest Toilet      | 1.88 m²               |
| Kitchen           | 8.36 m²               |
| Living            | 25.22 m²              |
| Lobby             | 6.60 m <sup>2</sup>   |
| Nanny             | 3.60 m <sup>2</sup>   |
| Nanny WC          | 1.71 m²               |
| Terrace           | 5.60 m <sup>2</sup>   |
| Terrace           | 2.63 m²               |
| Terrace           | 2.63 m²               |

| Built-up Area     | 174.17 m <sup>2</sup> |
|-------------------|-----------------------|
| Apartment *02     |                       |
| Room name         | Area m2               |
| Bath 01           | 5.34 m <sup>2</sup>   |
| Bath 02           | 5.34 m <sup>2</sup>   |
| Bedroom 02        | 14.28 m²              |
| Bedroom 03        | 15.84 m²              |
| Bedroom Master 01 | 17.18 m²              |
| Closet 01         | 5.04 m <sup>2</sup>   |
| Closet 02         | 5.04 m <sup>2</sup>   |
| Corridor          | 4.40 m <sup>2</sup>   |
| Dining            | 9.68 m²               |
| Guest Toilet      | 1.88 m²               |
| Kitchen           | 8.35 m²               |
| Living            | 25.21 m <sup>2</sup>  |
| Lobby             | 6.80 m²               |
| Nanny             | 3.42 m²               |
| Nanny WC          | 1.71 m²               |
| Terrace           | 4.94 m²               |
|                   |                       |