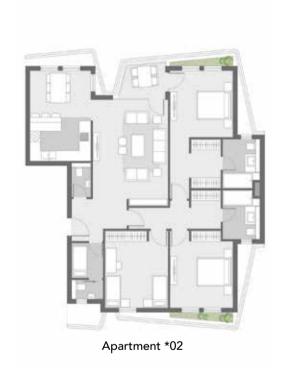

| Built-up Area | 175.31 m <sup>2</sup> |
|---------------|-----------------------|
| Apartment 02  |                       |
| Room name     | Area m2               |
| Bath 01       | 5.31 m <sup>2</sup>   |
| Bath 02       | 5.31 m <sup>2</sup>   |
| Bedroom 01    | 15.37 m²              |
| Bedroom 02    | 13.68 m²              |
| Bedroom 03    | 15.84 m²              |
| Closet 01     | 3.88 m <sup>2</sup>   |
| Closet 02     | 4.91 m²               |
| Corridor      | 8.42 m <sup>2</sup>   |
| Dining        | 9.68 m <sup>2</sup>   |
| Guest Toilet  | 1.87 m²               |
| Kitchen       | 8.36 m <sup>2</sup>   |
| Living        | 27.49 m²              |
| Lobby         | 4.32 m <sup>2</sup>   |
| Nanny         | 3.60 m <sup>2</sup>   |
| Nanny WC      | 1.71 m²               |
| Terrace       | 6.24 m²               |