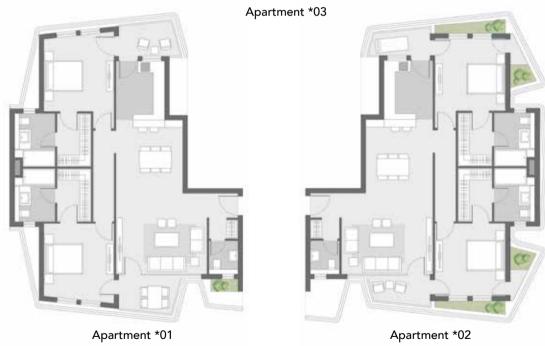

.40 m <sup>2</sup> |  |
|-----------------|-----------------------|--|
| Apartment *02   |                       |  |
| Room name       | Area m2               |  |
| Bath 01         | 5.33 m²               |  |
| Bath O2         | $5.33~\mathrm{m}^2$   |  |
| Bedroom 01      | 15.70 m²              |  |
| Bedroom 02      | 15.72 m²              |  |
| Closet 01       | 5.07 m <sup>2</sup>   |  |
| Closet 02       | 5.07 m²               |  |
| Corridor        | 4.38 m²               |  |
| Guest Toilet    | 2.30 m²               |  |
| Kitchen         | 8.97 m²               |  |
| Living + Dining | 32.81 m²              |  |
| Lobby           | 3.71 m²               |  |
| Terrace         | 5.83 m²               |  |
| Terrace         | 6.04 m <sup>2</sup>   |  |

### APARTMENTS TRIO





| Built-up Area   | 141.60 m <sup>2</sup> |
|-----------------|-----------------------|
| Apartment *01   |                       |
| Room name       | Area m2               |
| Bath 01         | 5.31 m <sup>2</sup>   |
| Bath O2         | 5.31 m <sup>2</sup>   |
| Bedroom 01      | 15.87 m²              |
| Bedroom 02      | 15.84 m <sup>2</sup>  |
| Closet 01       | 5.07 m <sup>2</sup>   |
| Closet 02       | 5.07 m <sup>2</sup>   |
| Corridor        | 4.36 m <sup>2</sup>   |
| Guest Toilet    | 2.31 m <sup>2</sup>   |
| Kitchen         | 8.97 m <sup>2</sup>   |
| Living + Dining | 32.79 m²              |
| Lobby           | 3.73 m²               |
| Terrace         | 5.45 m <sup>2</sup>   |
| Terrace         | 5.59 m <sup>2</sup>   |

| Built-up Area   | 82.15 m <sup>2</sup> |  |
|--