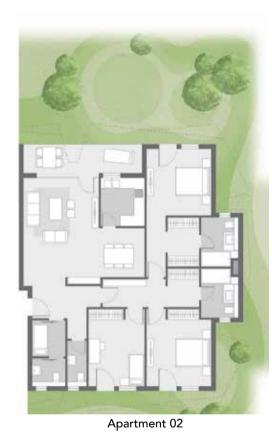

## APARTMENTS DUO A

Apartment 01

Apartment 02

| Built-up Area | 175.31 m <sup>2</sup> |
|---------------|-----------------------|
| Apartment 02  |                       |
| Room name     | Area m2               |
| Bath 01       | 5.31 m <sup>2</sup>   |
| Bath 02       | 5.31 m <sup>2</sup>   |
| Bedroom 01    | 15.37 m²              |
| Bedroom 02    | 13.68 m²              |
| Bedroom 03    | 15.84 m²              |
| Closet 01     | 3.88 m <sup>2</sup>   |
| Closet 02     | 4.91 m²               |
| Corridor      | 8.42 m <sup>2</sup>   |
| Dining        | 9.68 m <sup>2</sup>   |
| Guest Toilet  | 1.87 m²               |
| Kitchen       | 8.36 m <sup>2</sup>   |
| Living        | 27.49 m²              |
| Lobby         | 4.32 m <sup>2</sup>   |
| Nanny         | 3.60 m <sup>2</sup>   |
| Nanny WC      | 1.71 m²               |
| Terrace       | 6.24 m²               |